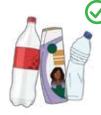

## Recycle it

Everything you recycle makes a difference.

Bottles, containers and packaging made from glass, aluminium, steel, hard plastic, paper and cardboard can all be recycled in your yellow lid bin. Recycling is the first step to capturing materials that can be used again and again. Everything you recycle saves earth's resources and protects our environment.