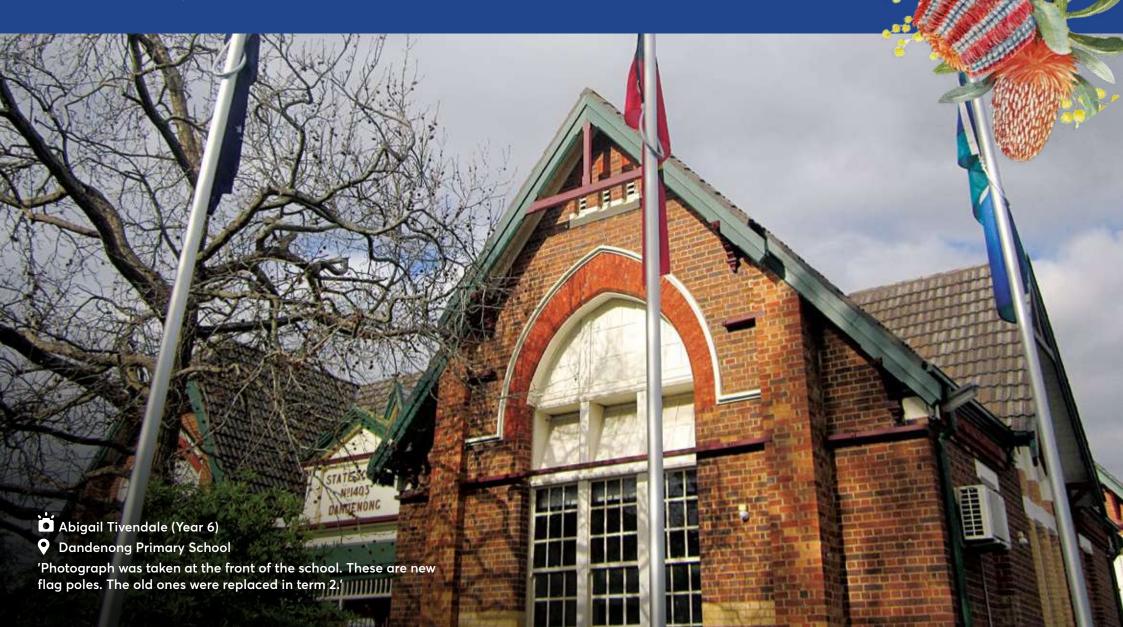

Springvale Community Hub

just makes it a really nice view in general.'

'This is a photo of the Springvale Community Hub when the sun was going down. There is a full view of the sunset from here at the end of each day. The open garden design