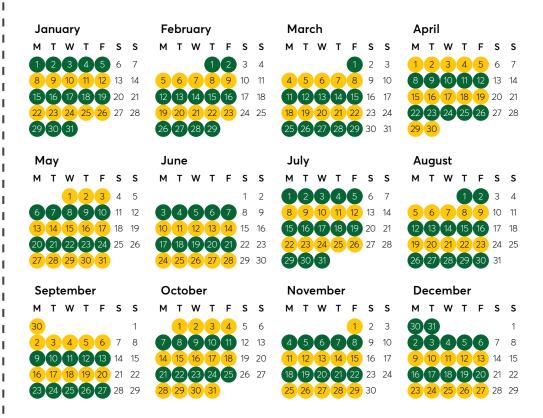

# February

# March

# June

# JUly

# August

# September

# October

# November