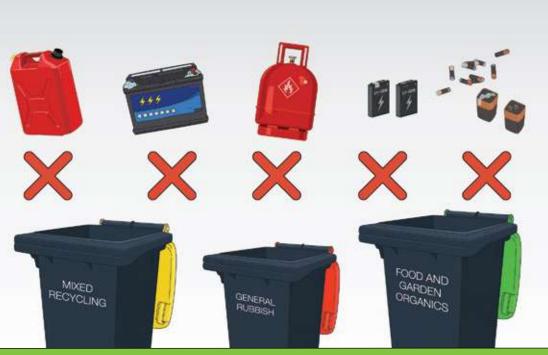

## **Hazardous Waste**

Batteries, gas bottles and other hazardous waste items are flammable and must never be put in any of your household bins. These items can cause fires in our trucks posing a significant health and safety risk to our community, waste collectors and processors.

For information on how to safely dispose of these items visit greaterdandenong.vic.gov.au/other-waste-and-recycling-options

| Weekly<br>bin<br>collection | MONDAY                     | TUESDAY           | WEDNESDAY            | THURSDAY                                                                                                                                                                                                                                                                                                                                                                                                                                                                                                                                                                                                                                                                                                                                                                                                                                                                                                                                                                  | FRIDAY                            | SATURDAY                       | SUNDAY                                       |
|-----------------------------|----------------------------|-------------------|----------------------|---------------------------------------------------------------------------------------------------------------------------------------------------------------------------------------------------------------------------------------------------------------------------------------------------------------------------------------------------------------------------------------------------------------------------------------------------------------------------------------------------------------------------------------------------------------------------------------------------------------------------------------------------------------------------------------------------------------------------------------------------------------------------------------------------------------------------------------------------------------------------------------------------------------------------------------------------------------------------|-----------------------------------|--------------------------------|----------------------------------------------|
| Area 1 Area 2               | ***                        | ****              | I .                  | April         M       T       W       T       F       S       S         1       2       3       4       5       6       7         8       9       10       11       12       13       14         15       16       17       18       19       20       21         22       23       24       25       26       27       28         29       30       8       9       10       11       12       13       14         10       10       10       10       10       10       10       10       10       10       10       10       10       10       10       10       10       10       10       10       10       10       10       10       10       10       10       10       10       10       10       10       10       10       11       12       13       14       14       10       10       10       10       10       10       10       10       10       10       10       10       10       10       10       10       10       10       10       10       10 |                                   | 2                              | World Wildlife Day<br>Clean Up Australia Day |
| Area 1                      |                            |                   |                      |                                                                                                                                                                                                                                                                                                                                                                                                                                                                                                                                                                                                                                                                                                                                                                                                                                                                                                                                                                           |                                   |                                |                                              |
| Area 2                      | 4                          | 5                 | 6                    | ٦                                                                                                                                                                                                                                                                                                                                                                                                                                                                                                                                                                                                                                                                                                                                                                                                                                                                                                                                                                         | 8                                 | 9                              | 10                                           |
| Area 1                      | Labour Day                 | Homecycle         | Homecycle 13         | Homecycle                                                                                                                                                                                                                                                                                                                                                                                                                                                                                                                                                                                                                                                                                                                                                                                                                                                                                                                                                                 | Homecycle                         | Homecycle program              | St Patrick's Day                             |
| Area 1                      | Public holiday             | program           | program              | Program  Harmony Day  National Close the Gap Day                                                                                                                                                                                                                                                                                                                                                                                                                                                                                                                                                                                                                                                                                                                                                                                                                                                                                                                          | Program  National Ride2School Day | Earth Hour<br>8.30pm - 9.30pm  | St Patrick's Day                             |
| Area 2                      | Global<br>Recycling<br>Day | Homecycle program | Homecycle program 10 | Homecycle program                                                                                                                                                                                                                                                                                                                                                                                                                                                                                                                                                                                                                                                                                                                                                                                                                                                                                                                                                         | Homecycle program 11              | Homecycle program 23           | 14                                           |
| Area 1                      |                            |                   |                      |                                                                                                                                                                                                                                                                                                                                                                                                                                                                                                                                                                                                                                                                                                                                                                                                                                                                                                                                                                           | Good Friday<br>Public holiday     |                                |                                              |
| Area 2                      | 25                         | 26                | 27                   | 28                                                                                                                                                                                                                                                                                                                                                                                                                                                                                                                                                                                                                                                                                                                                                                                                                                                                                                                                                                        | Start of school holidays          | Easter Saturday Public holiday | Easter Sunday Public holiday                 |