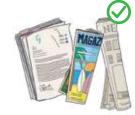

## Recycle it

Everything you recycle makes a difference.

Bottles, containers and packaging made from glass, aluminium, steel, hard plastic, paper and cardboard can all be recycled in your yellow lid bin. Recycling is the first step to capturing materials that can be used again and again. Everything you recycle saves earth's resources and protects our environment.