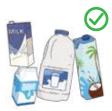

## Recycle it

Everything you recycle makes a difference.

Bottles, containers and packaging made from glass, aluminium, steel, hard plastic, paper and cardboard can all be recycled in your yellow lid bin. Recycling is the first step to capturing materials that can be used again and again. Everything you recycle saves earth's resources and protects our environment.