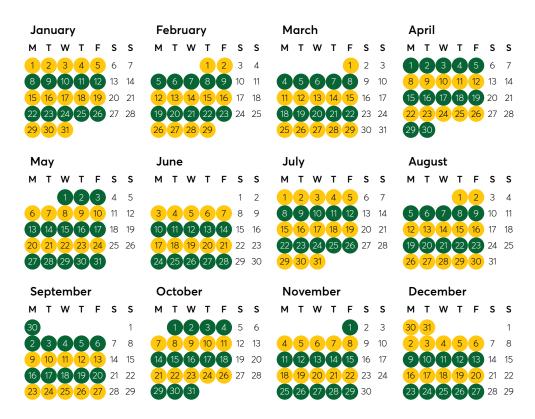

# February

# March

# June

# JUly

# August

# September

# October

# November