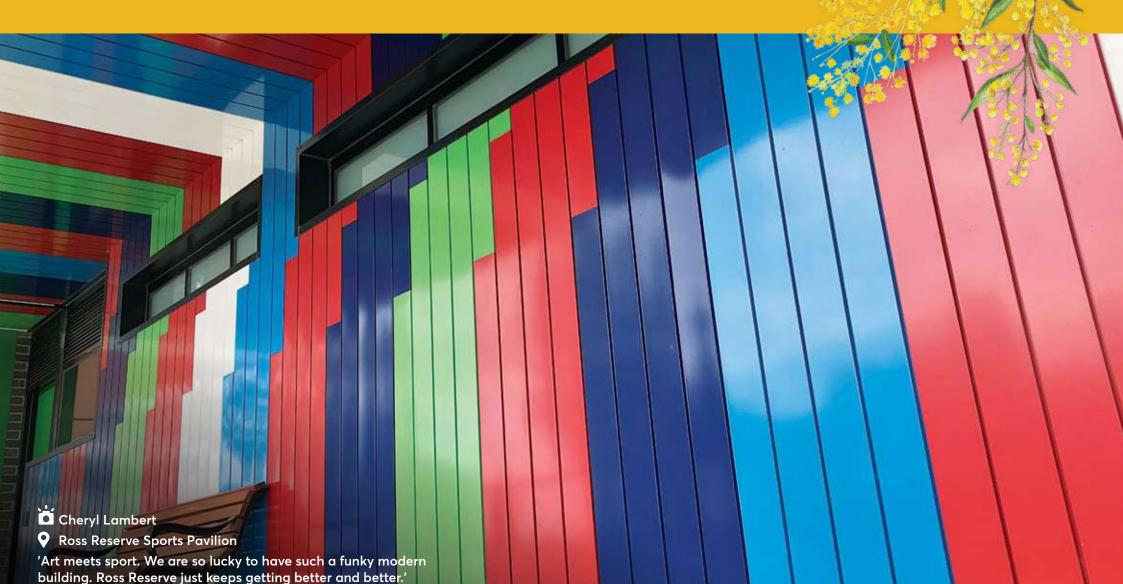

|                      |           | 0        |        | 3//                                          |                                                |

# June

## **World Environment Day**

On World Environment Day, 5 June, communities and countries around the globe are encouraged to think about how they can protect the environment. What can you do to reduce your impact? Could you buy less, use less or waste less? Could you recycle, reuse or repair more? What does your journey to a greener future look like?



| Weekly<br>bin<br>collection | MONDAY                         | TUESDAY | WEDNESDAY           | THURSDAY                      | FRIDAY                                                                                                                                                                                                                                                                                                                                                                                                              | SATURDAY                 | SUNDAY   |
|-----------------------------|--------------------------------|---------|---------------------|-------------------------------|-------------------------------------------------------------------------------------------------