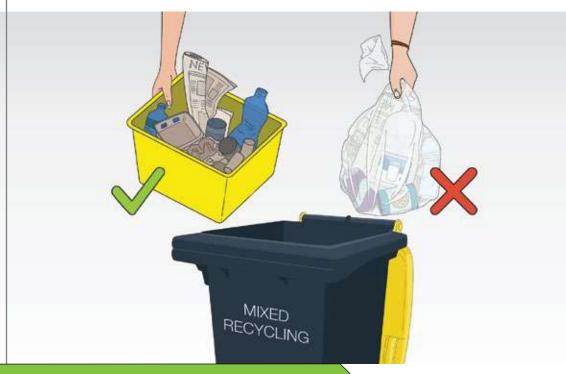

## Recycle it

Everything you recycle makes a difference.

Bottles, containers and packaging made from glass, aluminium, steel, hard plastic, paper and cardboard can all be recycled in your yellow lid bin. Recycling is the first step to capturing materials that can be used again and again. Everything you recycle saves earth's resources and protects our environment.