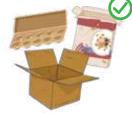

## Recycle it

Everything you recycle makes a difference.

Bottles, containers and packaging made from glass, aluminium, steel, hard plastic, paper and cardboard can all be recycled in your yellow lid bin. Recycling is the first step to capturing materials that can be used again and again. Everything you recycle saves earth's resources and protects our environment.