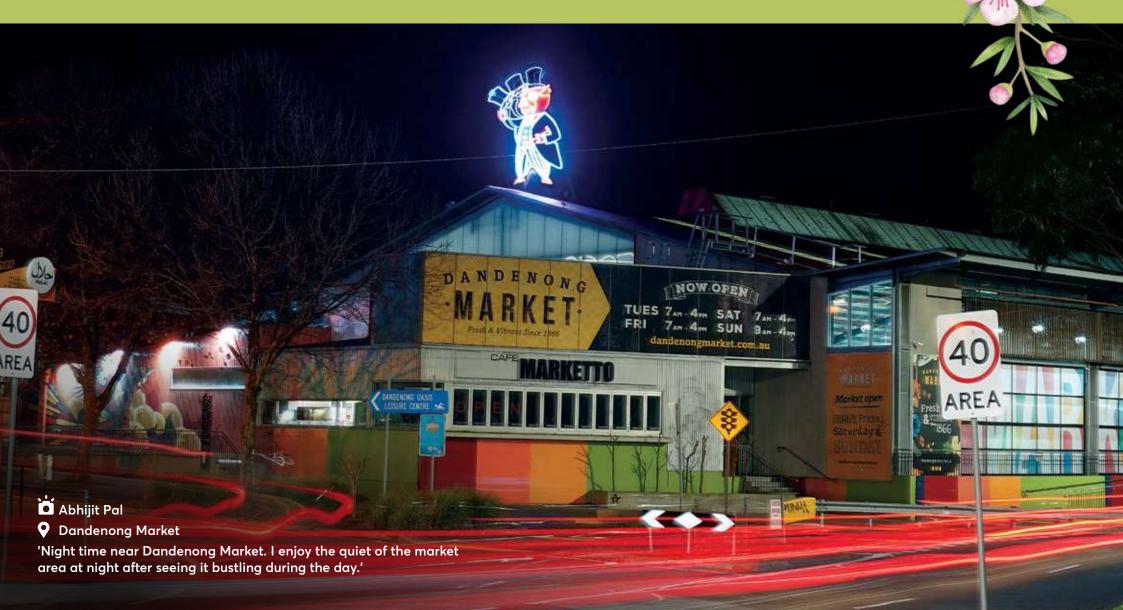

# Community photography

This year's calendar is filled with photos taken by our community. We wanted to see our city through your eyes, and received more than 193 individual photo entries. It was a tough decision but a judging panel narrowed the field down to the 12 finalists you see on the pages of this calendar. A competition for the 2025 Community Calendar has also been launched.

Visit **greaterdandenong.vic.gov.au/photography-competition** to find out how to enter for your chance to feature in next year's calendar.



| Area 1  New Year's Day Public holiday  Area 2 School holidays  Area 1  Area 2 8 9 10 11