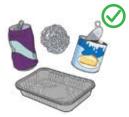

## Recycle it

Everything you recycle makes a difference.

Bottles, containers and packaging made from glass, aluminium, steel, hard plastic, paper and cardboard can all be recycled in your yellow lid bin. Recycling is the first step to capturing materials that can be used again and again. Everything you recycle saves earth's resources and protects our environment.