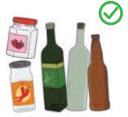

## Recycle it

Everything you recycle makes a difference.

Bottles, containers and packaging made from glass, aluminium, steel, hard plastic, paper and cardboard can all be recycled in your yellow lid bin. Recycling is the first step to capturing materials that can be used again and again. Everything you recycle saves earth's resources and protects our environment.