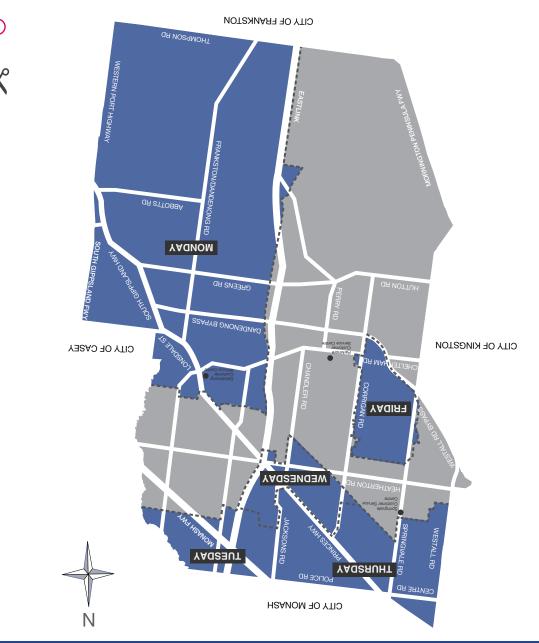

ers.



Phone 9554 4502







TIS:13 14 50

Speak and listen: 1300 555 727 Online: relayservice.gov.au





Acknowledging Bunurong Country







- Green Waste Collection
- Recycling Collection

2014



- Green Waste Collection
- Recycling Collection

2024



## My weekly bin collection day is

For more information visit: greaterdandenong.vic.gov.au/find-my-bin-day

My weekly bin collection day is

For more information visit: greaterdandenong.vic.gov.au/find-my-bin-day

specific to your area will appear on the opposite side. The Area Map appears on one side of the card and the 2024 Waste Collection Calendar Cut out the appropriate card for your household and keep it pinned on your fridge.

1 DayA

# and weekly rubbish day

City of Greater Dandenong

1 DONA

# City of Greater Dandenong