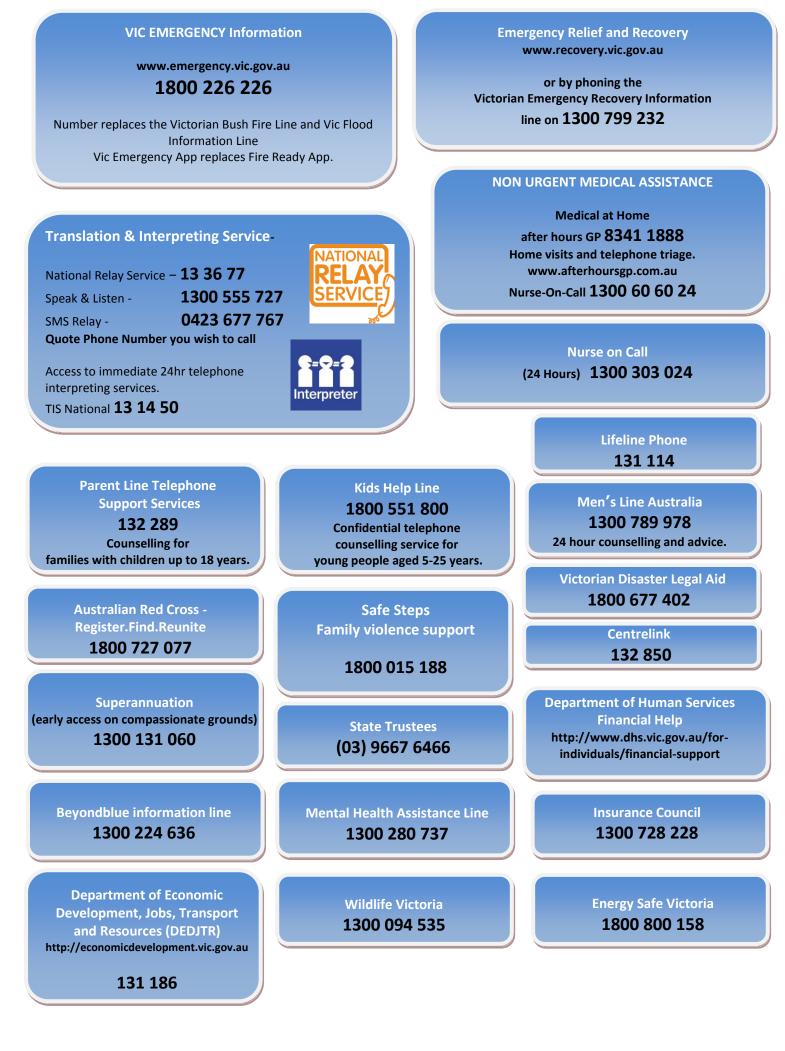

## **Emergency Assistance Service**

IN A EMERGENCY

Police, Fire & Ambulance

| Flood / Storm Emergency |  |
|-------------------------|--|
| SES                     |  |

| National Security Hotline                                                                                                      | 1800 123 400                                                                   |
|--------------------------------------------------------------------------------------------------------------------------------|--------------------------------------------------------------------------------|
|                                                                                                                                | 1000 123 400                                                                   |
| Crime Stoppers                                                                                                                 | 1800 333 000                                                                   |
| Greater Dandenong Councils Customer Service<br>Number                                                                          | 03 8571 1000                                                                   |
| Operating Hours                                                                                                                | 8:00am – 5:30pm                                                                |
| After Hours Emergency Number                                                                                                   | 03 8571 1000                                                                   |
| Power Outages and Downed Power<br>Lines                                                                                        | Water Supply<br>(including burst mains and sewerage<br>spills in public areas) |
| Southern & South East Metro and Mornington<br>Peninsula<br>United Energy – 13 20 99                                            | Yarra Valley Water – 13 27 62<br>South East Water – 13 28 12                   |
| Outer South Eastern suburbs<br>SP Ausnet – 13 17 99                                                                            | Gas                                                                            |
| Inner City Southern Suburbs                                                                                                    | SP Ausnet – 13 67 07                                                           |
| CitiPower – 13 12 80                                                                                                           | Multinet Gas – 13 26 91                                                        |
| Emergency Information Broadcasters                                                                                             |                                                                                |
| ABC 774AM, 3AW 693AM and All Commercial Broadcasters and Sky News Television<br>Full list of broadcasters – www.emv.vic.gov.au |                                                                                |

Full list of broadcasters – www.emv.vic.gov.au