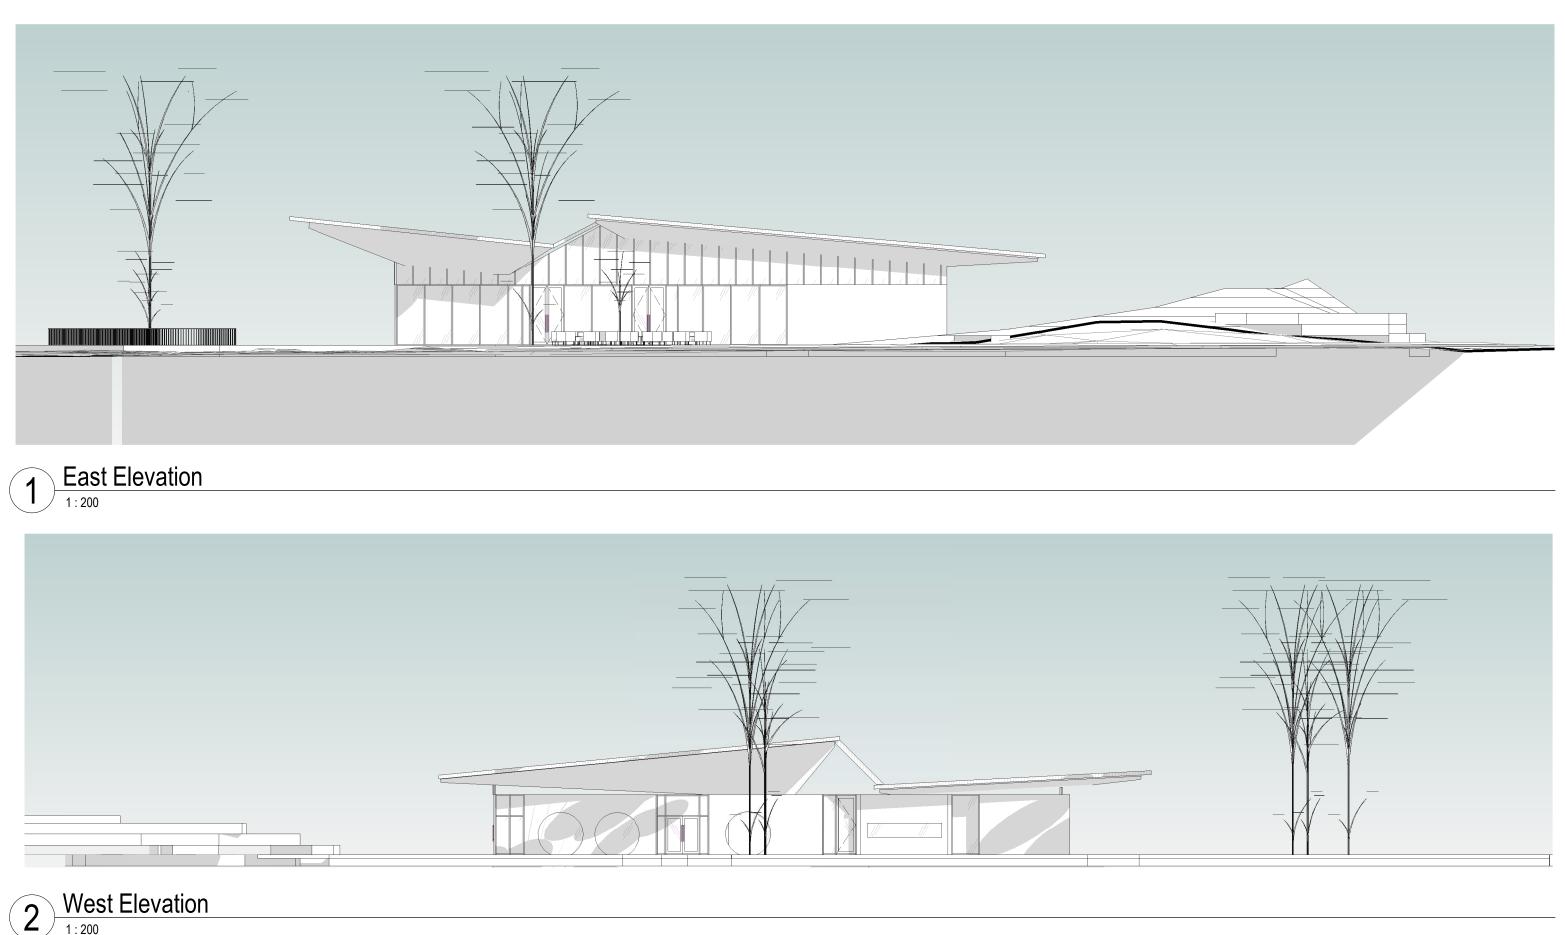

## PRELIMINARY- FOR INFORMATION

SCALE

1:200 @ A3

Keysborough South Community Hub © GROUP GSA

1 : 200

DRAWING Elevations Sheet 2 NUMBER SD202 - R2 REVISION

## PRELIMINARY- FOR INFORMATION

SCALE

1:200 @ A3

Keysborough South Community Hub © GROUP GSA

VIEW FROM CHAPEL ROAD LOOKING NORTH-WEST, SOUTH OF JUNCTION WITH DANDINONG BYPASS

VIEW FROM AMPHITHEATER LOOKING SOUTH TO COMMUNITY SPACE