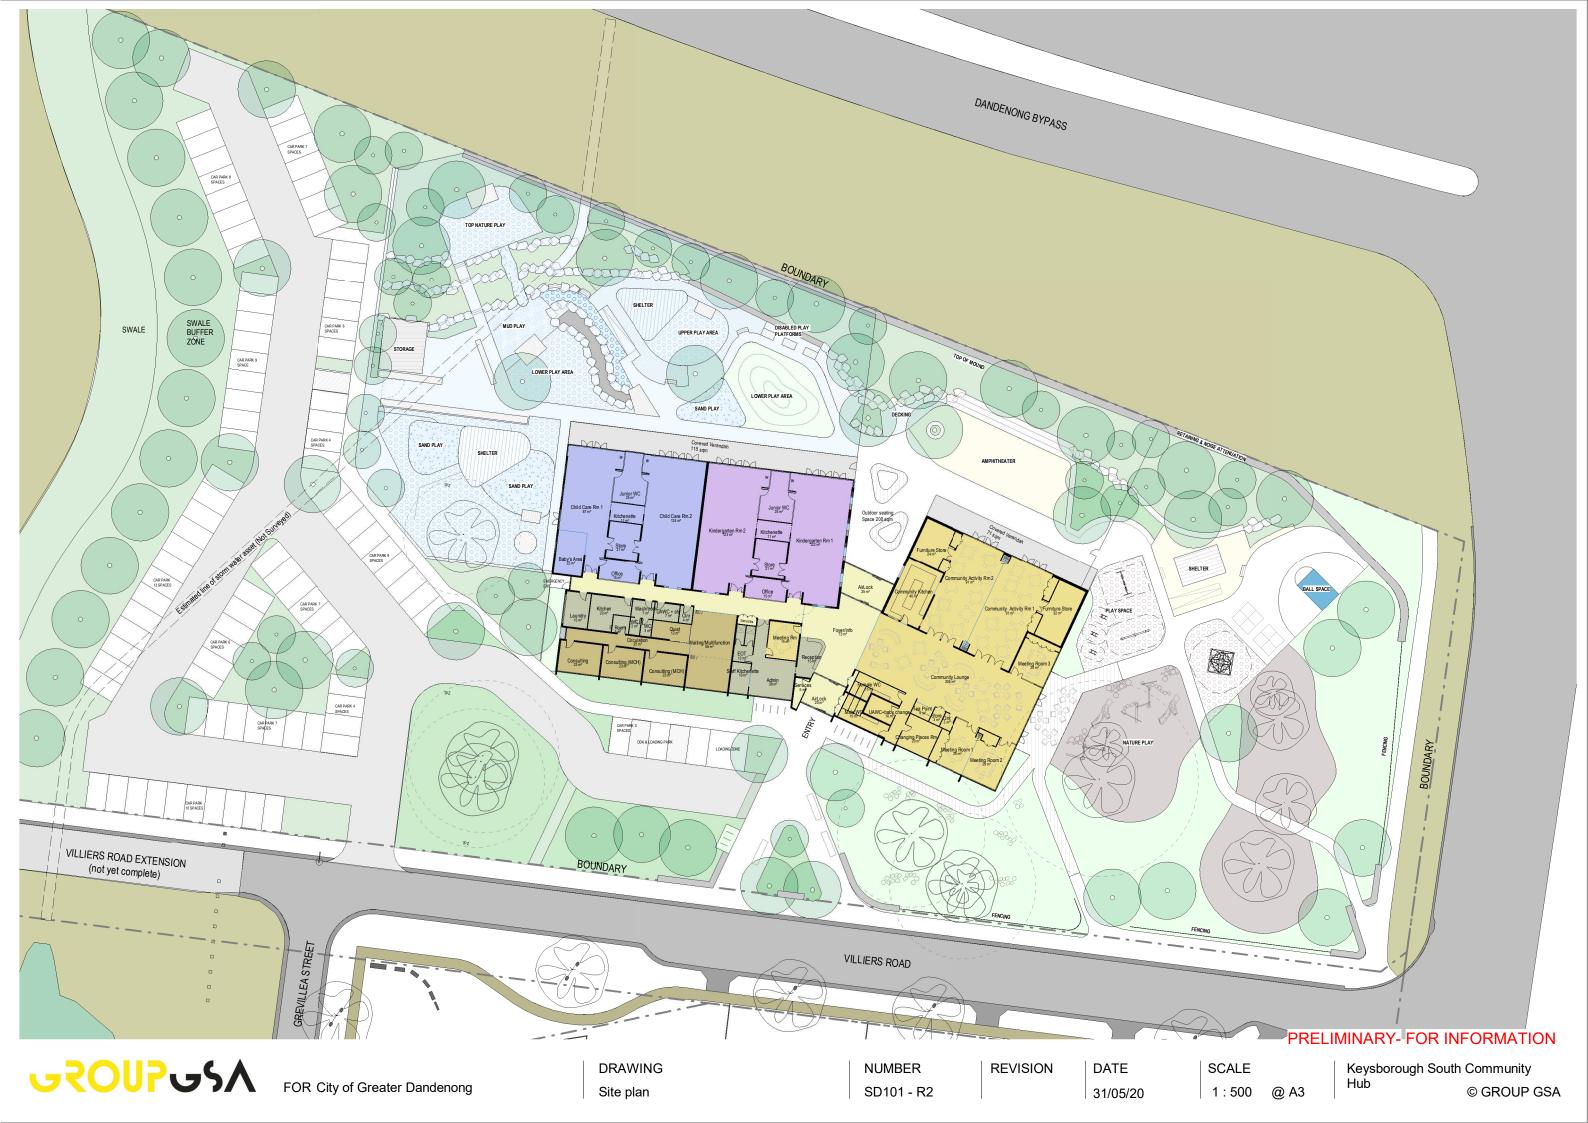

2 North Elevation



DRAWING Elevations Sheet 1 NUMBER SD201 - R2 REVISION

DATE 29/05/20

## PRELIMINARY- FOR INFORMATION

SCALE

1:200 @ A3

Keysborough South Community Hub © GROUP GSA



1 : 200



DRAWING Elevations Sheet 2 NUMBER SD202 - R2 REVISION

## PRELIMINARY- FOR INFORMATION

SCALE

1:200 @ A3

Keysborough South Community Hub © GROUP GSA



VIEW FROM CHAPEL ROAD LOOKING NORTH-WEST, SOUTH OF JUNCTION WITH DANDINONG BYPASS



VIEW FROM AMPHITHEATER LOOKING SOUTH TO COMMUNITY SPACE



VIEW FROM AMPHITHEATER LOOKING SOUTH-WEST TO COMMUNITY SPACE, OUTDOOR SEATING AREA AND PLAY AREAS BEYOND



DRAWING Concept visuals NUMBER SD301 - R2 REVISION DATE 29/05/20

## PRELIMINARY- FOR INFORMATION

SCALE

@ A3

Keysborough South Community Hub © GROUP GSA



VIEW FROM VILIERS ROAD LOOKI