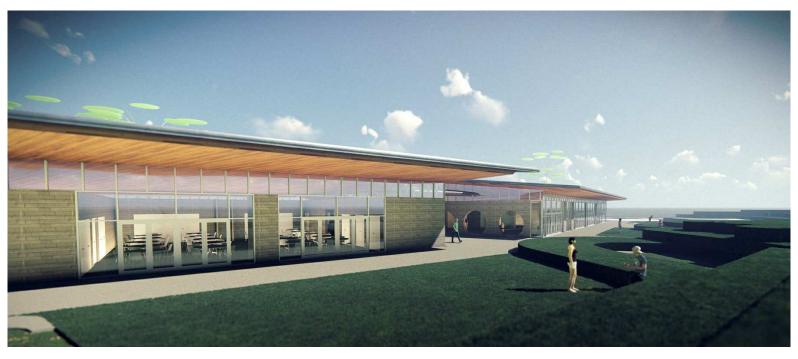

VIEW FROM AMPHITHEATER LOOKING SOUTH-WEST TO COMMUNITY SPACE, OUTDOOR SEATING AREA AND PLAY AREAS BEYOND

DRAWING Concept visuals NUMBER SD301 - R2 REVISION DATE 29/05/20