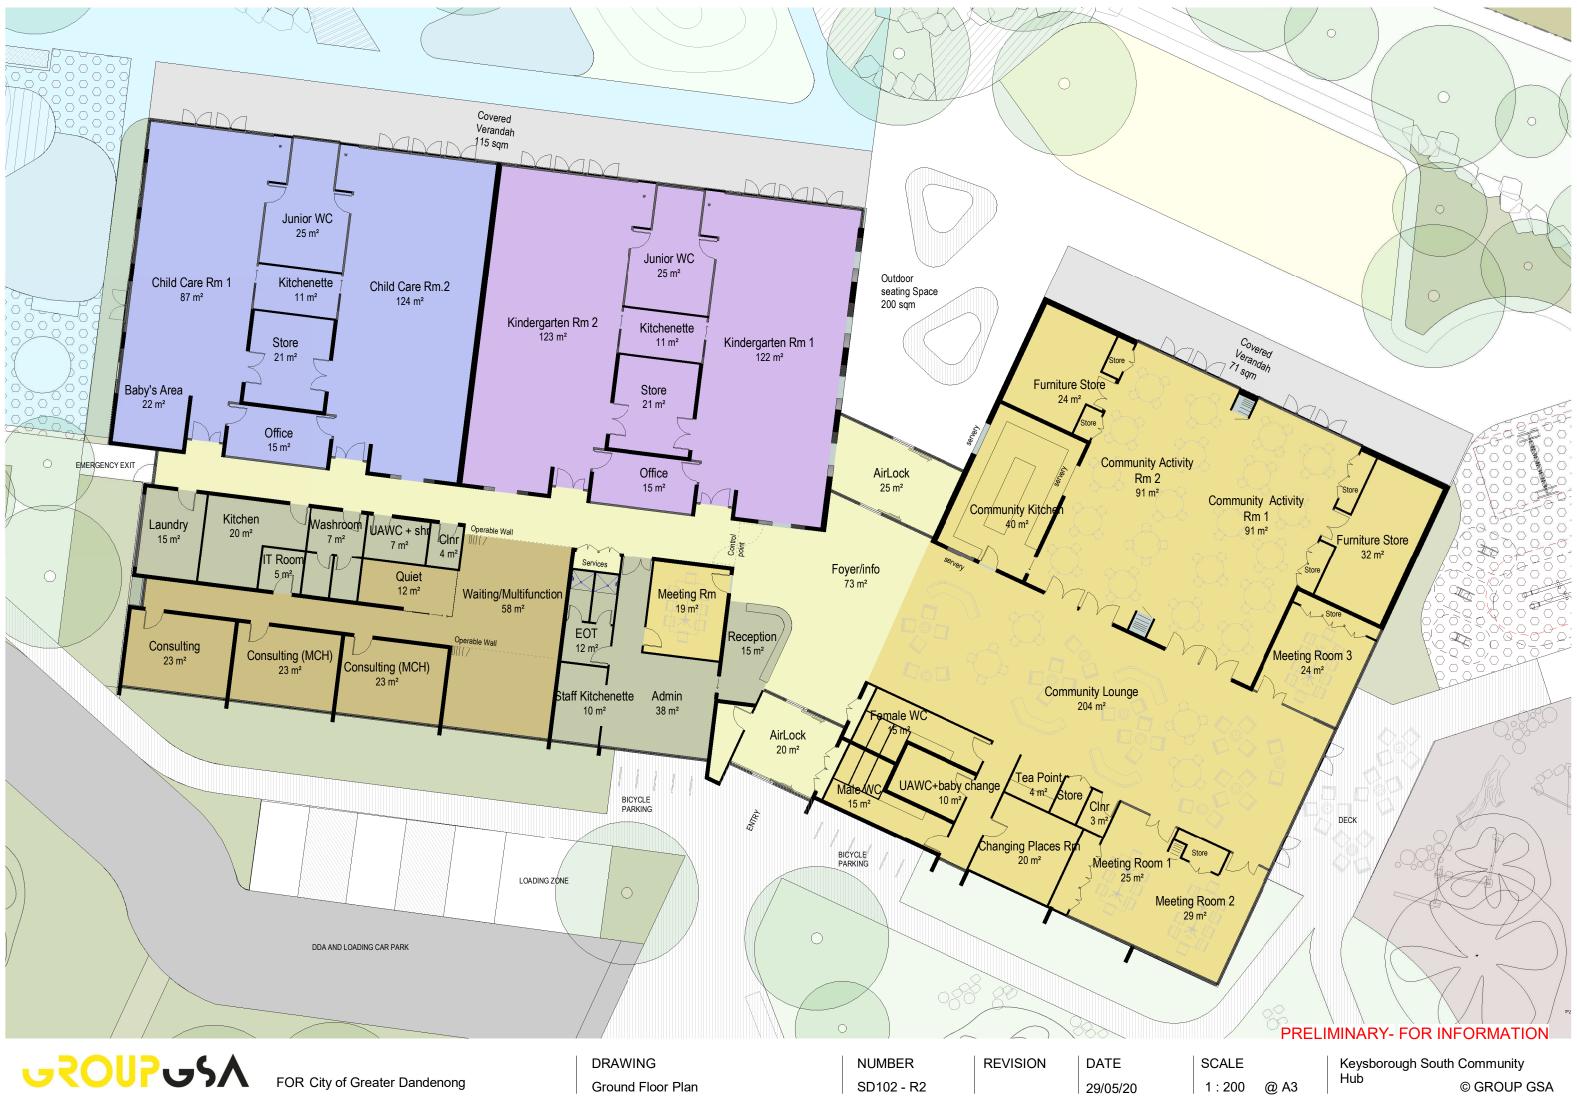

2 North Elevation



DRAWING Elevations Sheet 1 NUMBER SD201 - R2 REVISION

DATE 29/05/20

## PRELIMINARY- FOR INFORMATION

SCALE

1:200 @ A3

Keysborough South Community Hub © GROUP GSA



1 : 200



DRAWING Elevations Sheet 2 NUMBER SD202 - R2 REVISION

## PRELIMINARY- FOR INFORMATION

SCALE

1:200 @ A3

Keysborough South Community Hub © GROUP GSA



VIEW FROM CHAPEL ROAD LOOKING NORTH-WEST, SOUTH OF JUNCTION WITH DANDINONG BYPASS



VIEW FROM AMPHITHEATER LOOKING SOUTH TO COMMUNITY SPACE



VIEW FROM AMPHITHEATER LOOKING SOUTH-WEST TO COMMUNITY SPACE, OUTDOOR SEATING AREA AND PLAY AREAS BEYOND



DRAWING Concept visuals NUMBER SD301 - R2 REVISION DATE 29/05/20

## PRELIMINARY- FOR INFORMATION

SCALE

@ A3

Keysborough South Community Hub © GROUP GSA



VIEW FROM VILIERS ROAD LOOKING