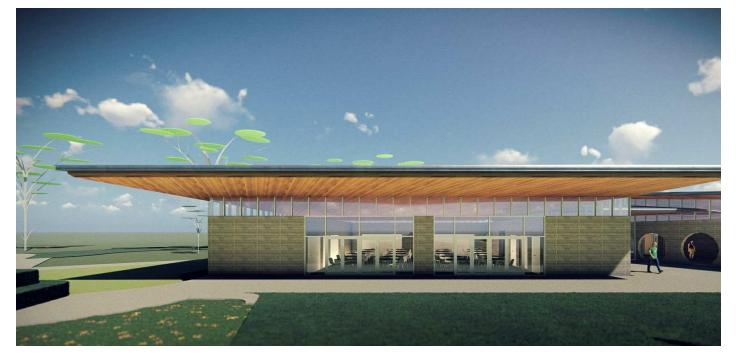

## PRELIMINARY- FOR INFORMATION

SCALE

1:200 @ A3

Keysborough South Community Hub © GROUP GSA

VIEW FROM CHAPEL ROAD LOOKING NORTH-WEST, SOUTH OF JUNCTION WITH DANDINONG BYPASS

VIEW FROM AMPHITHEATER LOOKING SOUTH TO COMMUNITY SPACE