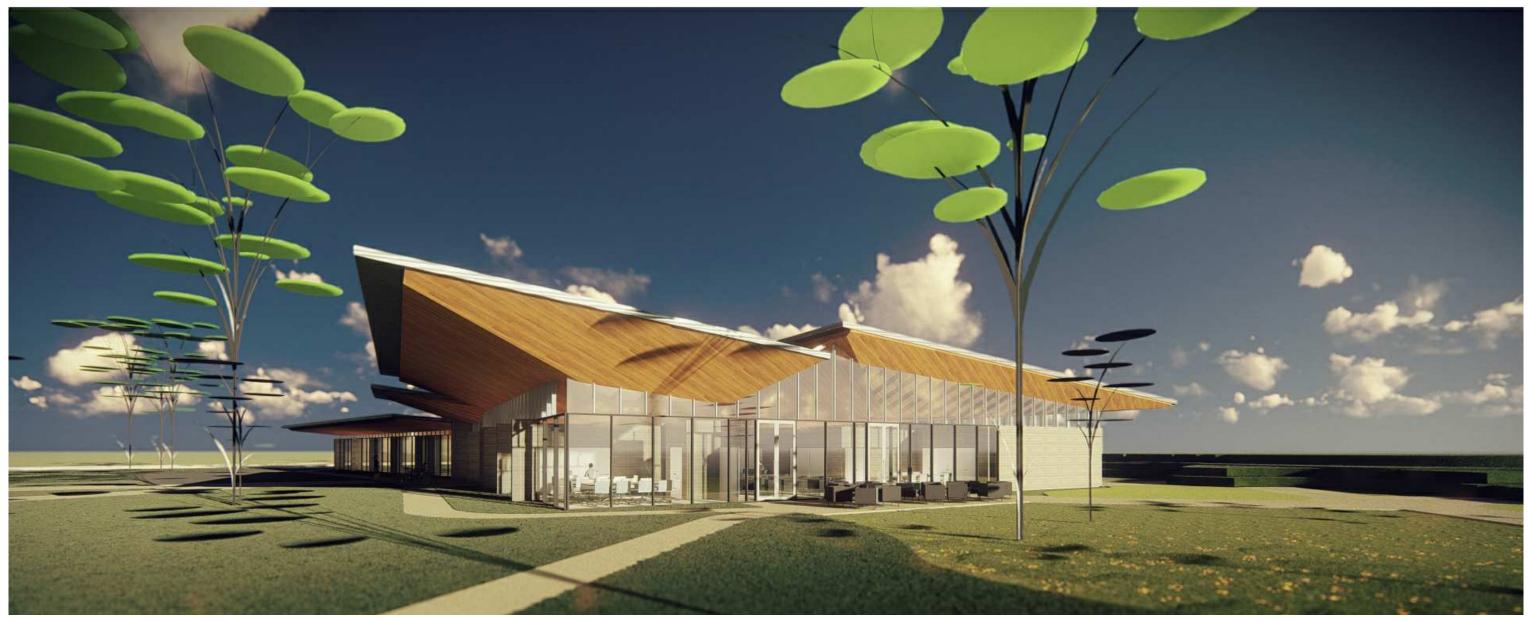

## PRELIMINARY- FOR INFORMATION

SCALE

1:200 @ A3

Keysborough South Community Hub © GROUP GSA

VIEW FROM CHAPEL ROAD LOOKING NORTH-WEST, SOUTH OF JUNCTION WITH DANDINONG BYPASS

VIEW FROM AMPHITHEATER LOOKING SOUTH TO COMMUNITY SPACE