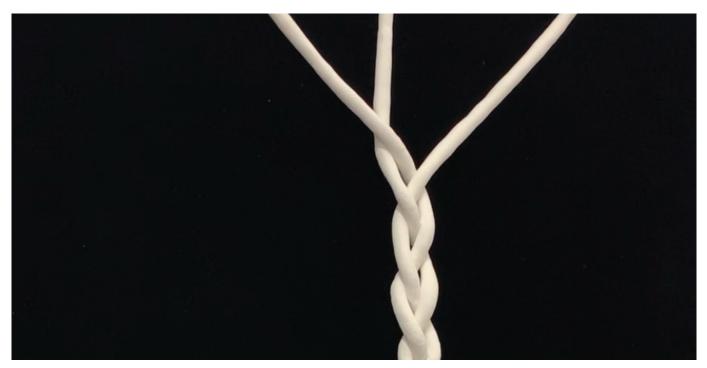

## ART FOR KIDS | Visualise a conversation

Image: Tai Snaith, Reference Plait, magiclay on stretched velvet, 2018

SHE artist Tai Snaith made her artworks based on conversations she had with other artists. For example, the plait is based on a conversation about the different responsibilities in your life and how you weave them together.