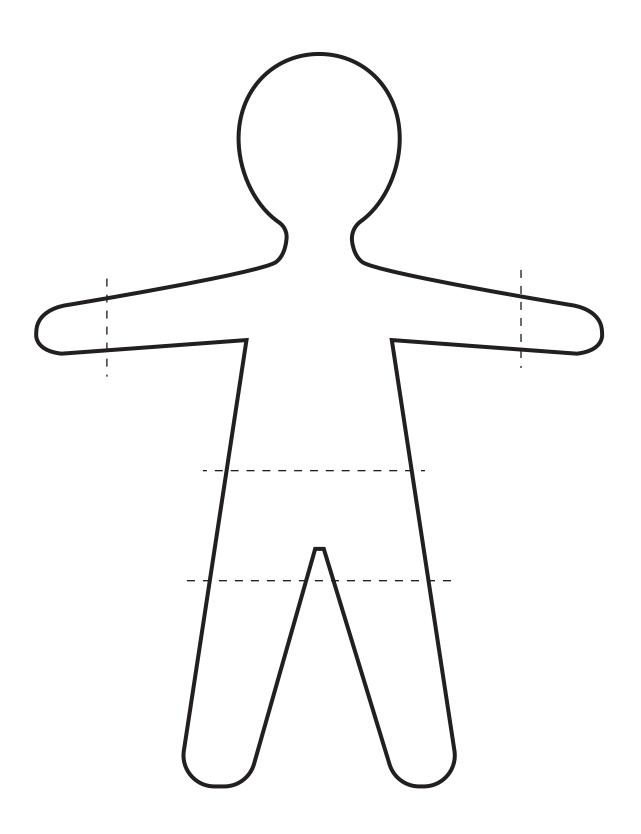

box
paint and / or colour paper
brushe
glue / tape / double sided tape
string
scissors or knife

## Step 1.

Cut down box

#### Step 2.

Paint inside of box or can use coloured paper to decoarte

## Step 3.

While box dries, cut out things to go inside the box

- clouds
- tree
- path
- bird

## step 4

stick on paper clouds etc - make sure box is dry

# Step 5

cut out person using template and decorate. fold on dotted lines

### step 6

make swing
cut some card from top of box
puncture twow holes either side (ADULT SUPERVISION)
cut two even lengths of string
thread string through holes
secure with tape on bottom
stick down person to swing
curl hands aroudn string (IMPORTANT)

## step 7.

puncture two holes in top of box (ADULT SUPERVISION) insert strings and secure with knots or holes