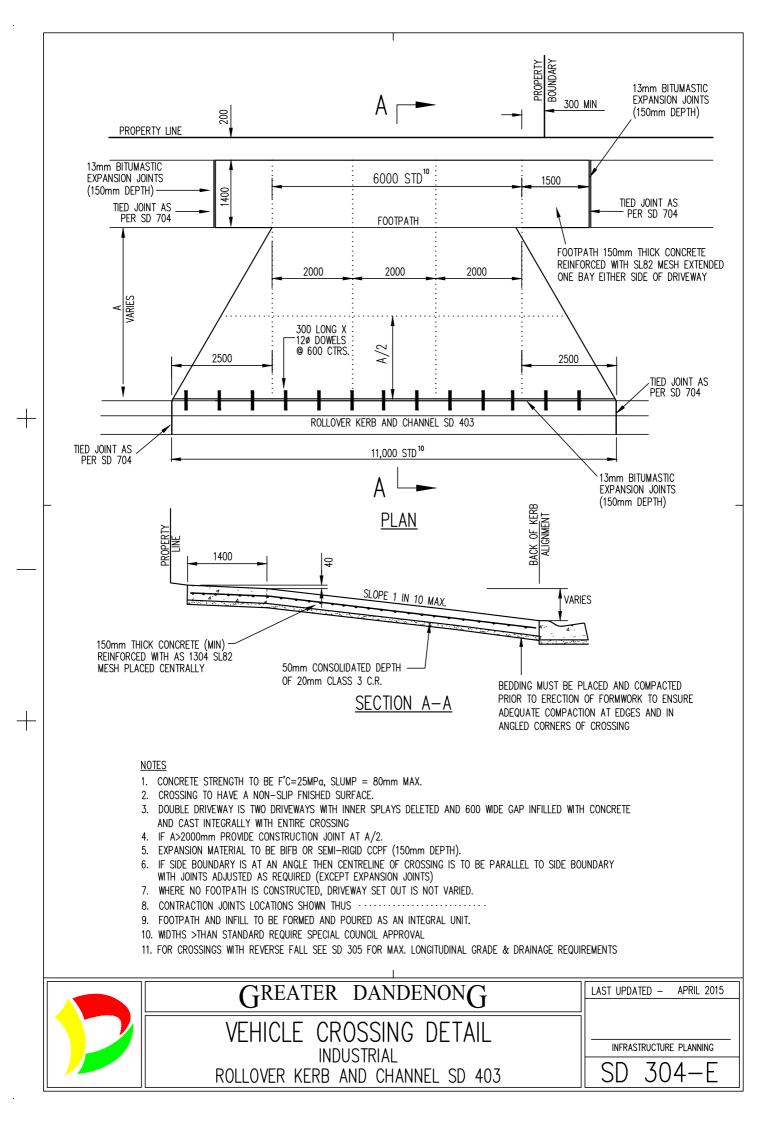

+

|                  |                                               | 4.5m                                       | n MAX.                     |
|------------------|-----------------------------------------------|--------------------------------------------|----------------------------|
|                  |                                               | -<br>3m STI                                |                            |
|                  | PERTY BOUNDARY                                | -                                          |                            |
|                  | STING FOOTPATH                                |                                            |                            |
|                  |                                               |                                            |                            |
| —                | ACK OF EXISTING KERB                          | / EXISTING<br>VEHICLE                      |                            |
|                  |                                               |                                            | G                          |
|                  |                                               |                                            |                            |
|                  | IP OF EXISTING KERB                           | SING'S NEW CENTRELINE                      | PROPOSED WIDENING          |
|                  | ENTRELINE                                     |                                            |                            |
|                  |                                               |                                            |                            |
|                  |                                               |                                            |                            |
|                  |                                               |                                            |                            |
|                  |                                               |                                            |                            |
|                  |                                               |                                            |                            |
|                  |                                               |                                            |                            |
|                  | PERTY BOUNDARY                                |                                            |                            |
| EXIS             | STING FOOTPATH                                |                                            |                            |
|                  |                                               |                                            | CLEARANCE<br>4.0m MINIMUM. |
| Г <sup>—В,</sup> | ACK OF EXISTING KERB                          | PROPOSED<br>VEHICLE<br>CROSSING            | 4.0m MINIMUM.              |
|                  |                                               |                                            |                            |
| •                |                                               |                                            |                            |
| L                | IP OF EXISTING KERB                           | Existing speed                             |                            |
| R0/              | AD_CENTRELINE                                 |                                            | ··─·· <b>Þ</b>             |
|                  |                                               |                                            |                            |
|                  |                                               |                                            |                            |
|                  | <u>NOTES:</u><br>1. PRPOSED DRIVEWAYS ADJACEN | T TO ANY OTHER TRAFFIC MANAGEMEN           | IT DEVICES                 |
|                  | WILL BE SUBJECT TO TURNING                    | MOVEMENT REQUIREMENTS                      |                            |
|                  |                                               |                                            |                            |
|                  |                                               |                                            |                            |
|                  |                                               |                                            |                            |
|                  |                                               |                                            |                            |
|                  |                                               | I                                          |                            |
|                  | GREATER                                       | DANDENONG                                  | LAST UPDATED – SEPTE       |
|                  | <b>V</b>                                      | DANDENONG                                  | LAST UPDATED – SEPTE       |
|                  | VEHICLE                                       | DANDENONG<br>CROSSINGS<br>S – WIDENING AND | LAST UPDATED – SEPTE       |