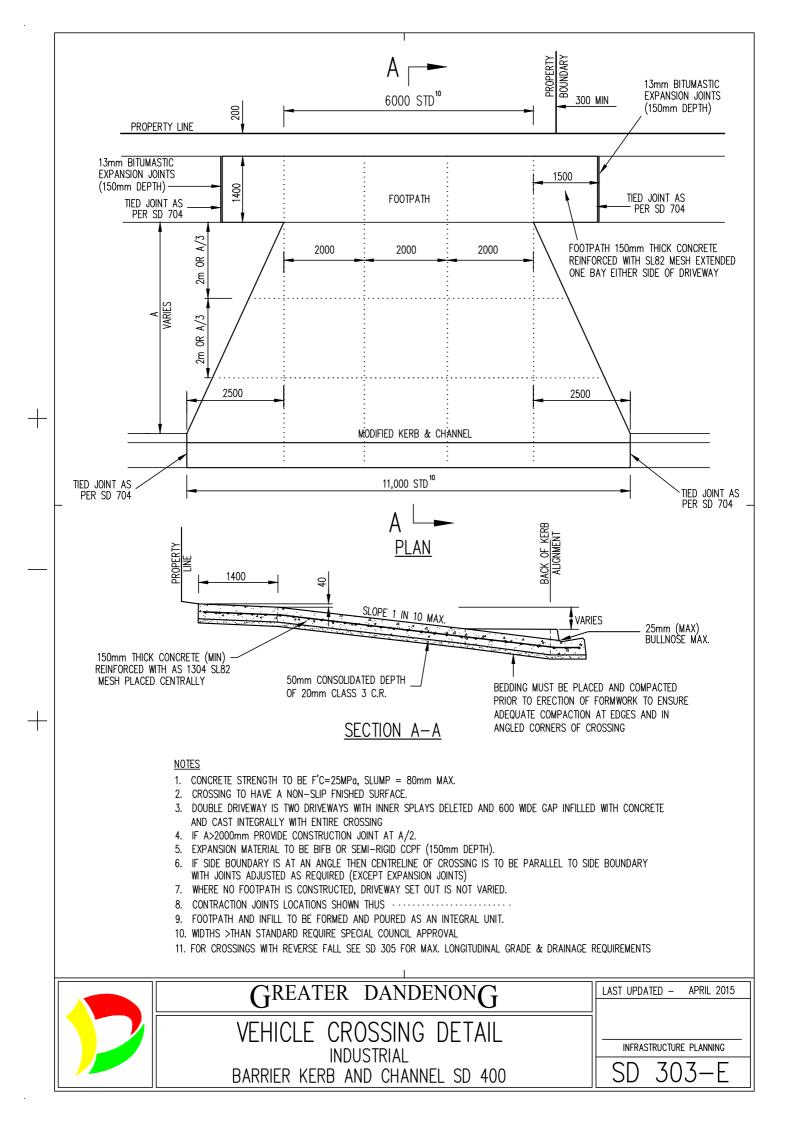

+

|                  |                                               | 4.5m                                       | n MAX.                     |
|------------------|-----------------------------------------------|--------------------------------------------|----------------------------|
|                  |                                               | -<br>3m STI                                |                            |
|                  | PERTY BOUNDARY                                | -                                          |                            |
|                  | STING FOOTPATH                                |                                            |                            |
|                  |                                               |                                            |                            |
| —                | ACK OF EXISTING KERB                          | / EXISTING<br>VEHICLE                      |                            |
|                  |                                               |                                            | G                          |
|                  |                                               |                                            |                            |
|                  | IP OF EXISTING KERB                           | SING'S NEW CENTRELINE                      | PROPOSED WIDENING          |
|                  | ENTRELINE                                     |                                            |                            |
|                  |                                               |                                            |                            |
|                  |                                               |                                            |                            |
|                  |                                               |                                            |                            |
|                  |                                               |                                            |                            |
|                  |                                               |                                            |                            |
|                  |                                               |                                            |                            |
|                  | PERTY BOUNDARY                                |                                            |                            |
| EXIS             | STING FOOTPATH                                |                                            |                            |
|                  |                                               |                                            | CLEARANCE<br>4.0m MINIMUM. |
| Г <sup>—В,</sup> | ACK OF EXISTING KERB                          | PROPOSED<br>VEHICLE<br>CROSSING            | 4.0m MINIMUM.              |
|                  |                                               |                                            |                            |
| •                |                                               |                                            |                            |
| L                | IP OF EXISTING KERB                           | Existing speed                             |                            |
| R0/              | AD_CENTRELINE                                 |                                            | ··─·· <b>Þ</b>             |
|                  |                                               |                                            |                            |
|                  |                                               |                                            |                            |
|                  | <u>NOTES:</u><br>1. PRPOSED DRIVEWAYS ADJACEN | T TO ANY OTHER TRAFFIC MANAGEMEN           | IT DEVICES                 |
|                  | WILL BE SUBJECT TO TURNING                    | MOVEMENT REQUIREMENTS                      |                            |
|                  |                                               |                                            |                            |
|                  |                                               |                                            |                            |
|                  |                                               |                                            |                            |
|                  |                                               |                                            |                            |
|                  |                                               | I                                          |                            |
|                  | GREATER                                       | DANDENONG                                  | LAST UPDATED – SEPTE       |
|                  | <b>V</b>                                      | DANDENONG                                  | LAST UPDATED – SEPTE       |
|                  | VEHICLE                                       | DANDENONG<br>CROSSINGS<br>S – WIDENING AND | LAST UPDATED – SEPTE       |