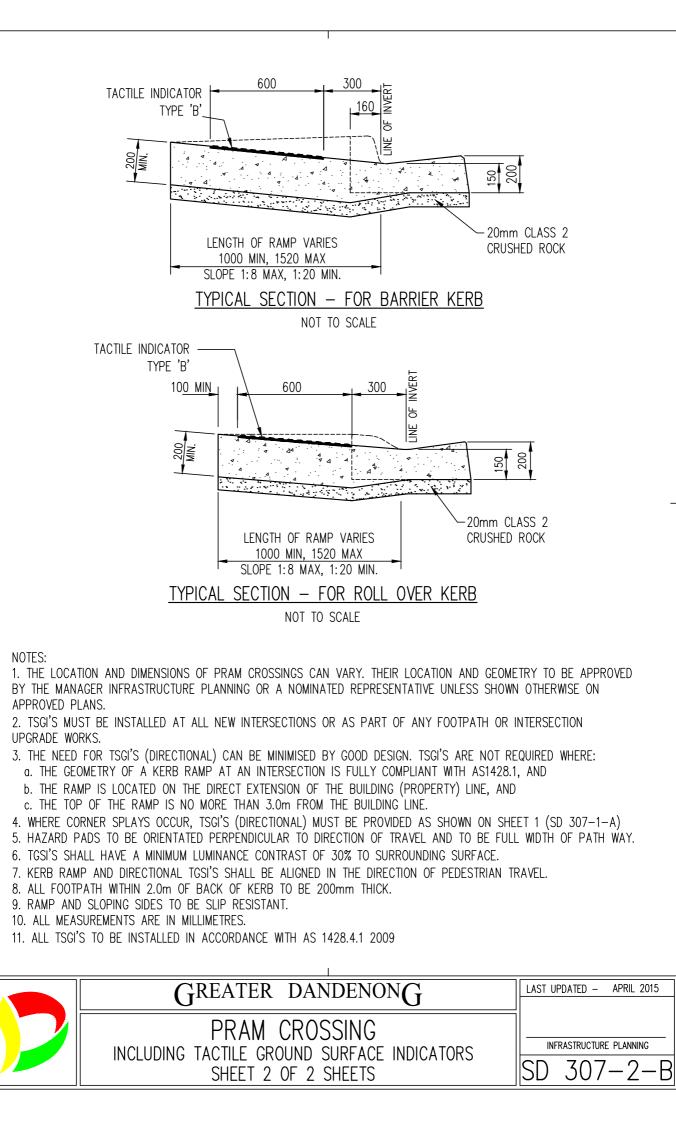

+











|                  |                                               | 4.5m                                       | n MAX.                     |
|------------------|-----------------------------------------------|--------------------------------------------|----------------------------|
|                  |                                               | -<br>3m STI                                |                            |
|                  | PERTY BOUNDARY                                | -                                          |                            |
|                  | STING FOOTPATH                                |                                            |                            |
|                  |                                               |