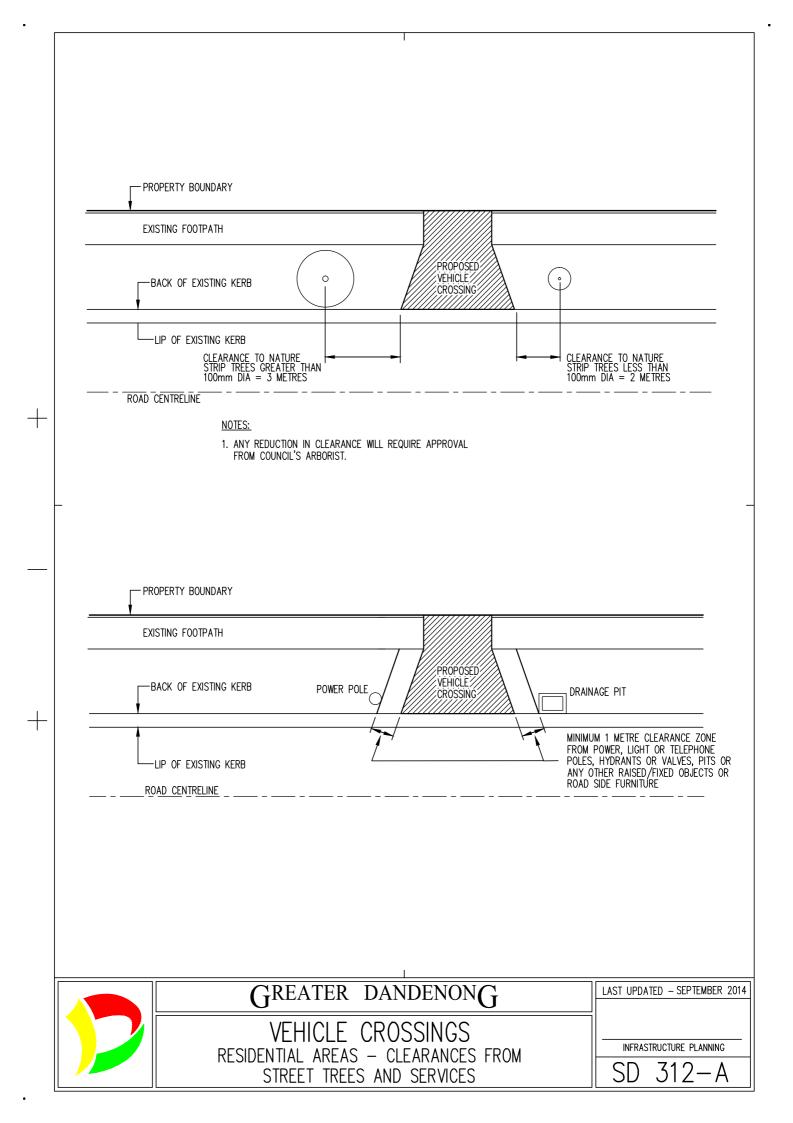

+

|                  |                                               | 4.5m                                       | n MAX.                     |
|------------------|-----------------------------------------------|--------------------------------------------|----------------------------|
|                  |                                               | -<br>3m STI                                |                            |
|                  | PERTY BOUNDARY                                | -                                          |                            |
|                  | STING FOOTPATH                                |                                            |                            |
|                  |                                               |                                            |                            |
| —                | ACK OF EXISTING KERB                          | / EXISTING<br>VEHICLE                      |                            |
|                  |                                               |                                            | G                          |
|                  |                                               |                                            |                            |
|                  | IP OF EXISTING KERB                           | SING'S NEW CENTRELINE                      | PROPOSED WIDENING          |
|                  | ENTRELINE                                     |                                            |                            |
|                  |                                               |                                            |                            |
|                  |                                               |                                            |                            |
|                  |                                               |                                            |                            |
|                  |                                               |                                            |                            |
|                  |                                               |                                            |                            |
|                  |                                               |                                            |                            |
|                  | PERTY BOUNDARY                                |                                            |                            |
| EXIS             | STING FOOTPATH                                |                                            |                            |
|                  |                                               |                                            | CLEARANCE<br>4.0m MINIMUM. |
| Г <sup>—В,</sup> | ACK OF EXISTING KERB                          | PROPOSED<br>VEHICLE<br>CROSSING            | 4.0m MINIMUM.              |
|                  |                                               |                                            |                            |
| •                |                                               |                                            |                            |
| L                | IP OF EXISTING KERB                           | Existing speed                             |                            |
| R0/              | AD_CENTRELINE                                 |                                            | ··─·· <b>Þ</b>             |
|                  |                                               |                                            |                            |
|                  |                                               |                                            |                            |
|                  | <u>NOTES:</u><br>1. PRPOSED DRIVEWAYS ADJACEN | T TO ANY OTHER TRAFFIC MANAGEMEN           | IT DEVICES                 |
|                  | WILL BE SUBJECT TO TURNING                    | MOVEMENT REQUIREMENTS                      |                            |
|                  |                                               |                                            |                            |
|                  |                                               |                                            |                            |
|                  |                                               |                                            |                            |
|                  |                                               |                                            |                            |
|                  |                                               | I                                          |                            |
|                  | GREATER                                       | DANDENONG                                  | LAST UPDATED – SEPTE       |
|                  | <b>V</b>                                      | DANDENONG                                  | LAST UPDATED – SEPTE       |
|                  | VEHICLE                                       | DANDENONG<br>CROSSINGS<br>S – WIDENING AND | LAST UPDATED – SEPTE       |