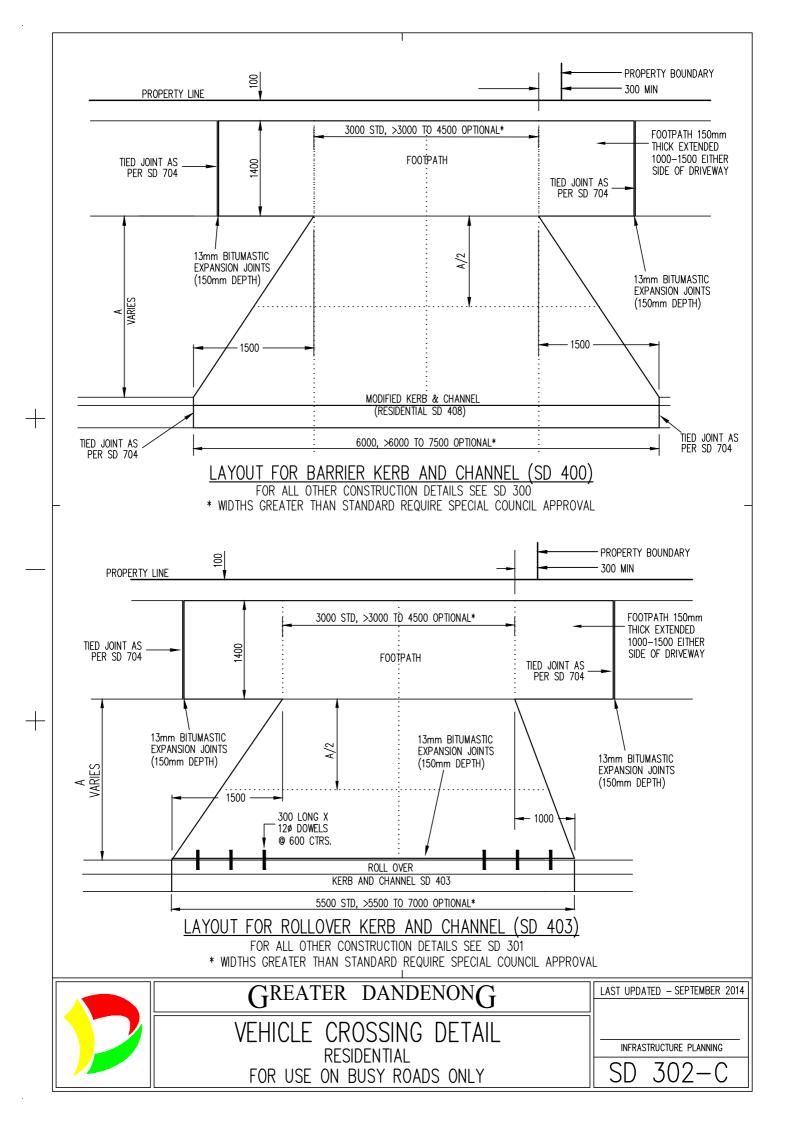

+

|                  |                                               | 4.5m                                       | n MAX.                     |
|------------------|-----------------------------------------------|--------------------------------------------|----------------------------|
|                  |                                               | -<br>3m STI                                |                            |
|                  | PERTY BOUNDARY                                | -                                          |                            |
|                  | STING FOOTPATH                                |                                            |                            |
|                  |                                               |                                            |                            |
| —                | ACK OF EXISTING KERB                          | / EXISTING<br>VEHICLE                      |                            |
|                  |                                               |                                            | G                          |
|                  |                                               |                                            |                            |
|                  | IP OF EXISTING KERB                           | SING'S NEW CENTRELINE                      | PROPOSED WIDENING          |
|                  | ENTRELINE                                     |                                            |                            |
|                  |                                               |                                            |                            |
|                  |                                               |                                            |                            |
|                  |                                               |                                            |                            |
|                  |                                               |                                            |                            |
|                  |                                               |                                            |                            |
|                  |                                               |                                            |                            |
|                  | PERTY BOUNDARY                                |                                            |                            |
| EXIS             | STING FOOTPATH                                |                                            |                            |
|                  |                                               |                                            | CLEARANCE<br>4.0m MINIMUM. |
| Г <sup>—В,</sup> | ACK OF EXISTING KERB                          | PROPOSED<br>VEHICLE<br>CROSSING            | 4.0m MINIMUM.              |
|                  |                                               |                                            |                            |
| •                |                                               |                                            |                            |
| L                | IP OF EXISTING KERB                           | Existing speed                             |                            |
| R0/              | AD_CENTRELINE                                 |                                            | ··─·· <b>Þ</b>             |
|                  |                                               |                                            |                            |
|                  |                                               |                                            |                            |
|                  | <u>NOTES:</u><br>1. PRPOSED DRIVEWAYS ADJACEN | T TO ANY OTHER TRAFFIC MANAGEMEN           | IT DEVICES                 |
|                  | WILL BE SUBJECT TO TURNING                    | MOVEMENT REQUIREMENTS                      |                            |
|                  |                                               |                                            |                            |
|                  |                                               |                                            |                            |
|                  |                                               |                                            |                            |
|                  |                                               |                                            |                            |
|                  |                                               | I                                          |                            |
|                  | GREATER                                       | DANDENONG                                  | LAST UPDATED – SEPTE       |
|                  | <b>V</b>                                      | DANDENONG                                  | LAST UPDATED – SEPTE       |
|                  | VEHICLE                                       | DANDENONG<br>CROSSINGS<br>S – WIDENING AND | LAST UPDATED – SEPTE       |