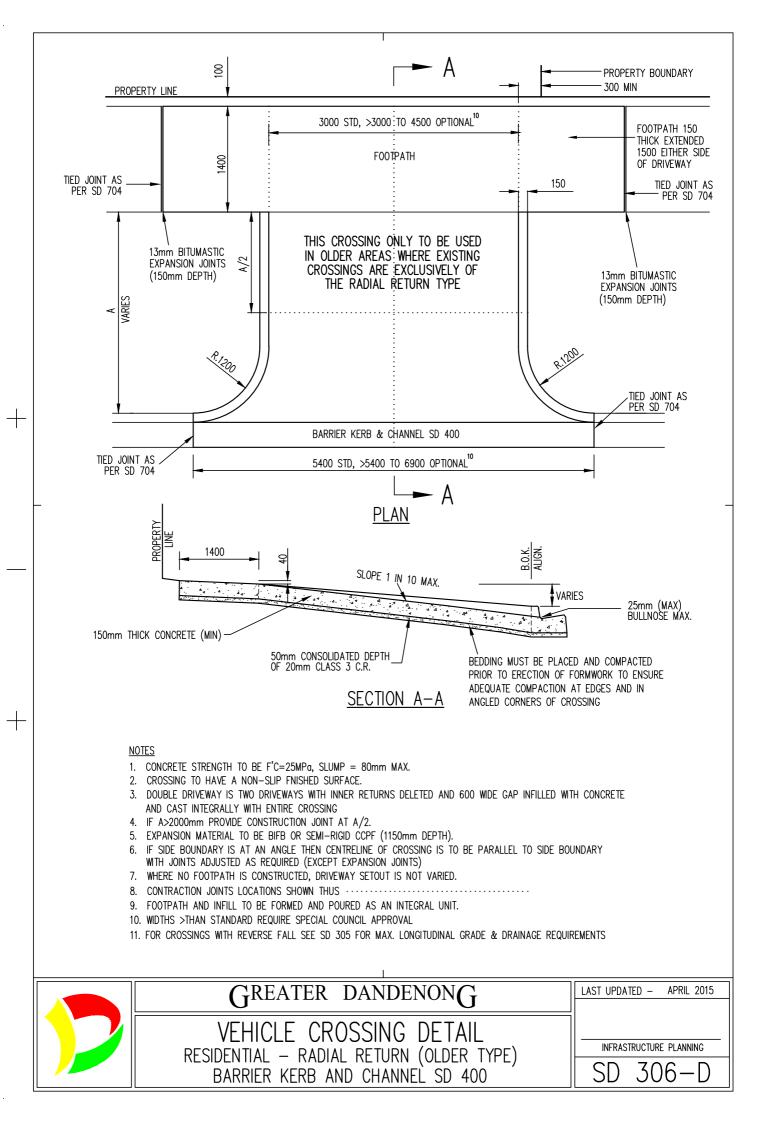

+

|                  |                                               | 4.5m                                       | n MAX.                     |
|------------------|-----------------------------------------------|--------------------------------------------|----------------------------|
|                  |                                               | -<br>3m STI                                |                            |
|                  | PERTY BOUNDARY                                | -                                          |                            |
|                  | STING FOOTPATH                                |                                            |                            |
|                  |                                               |                                            |                            |
| —                | ACK OF EXISTING KERB                          | / EXISTING<br>VEHICLE                      |                            |
|                  |                                               |                                            | G                          |
|                  |                                               |                                            |                            |
|                  | IP OF EXISTING KERB                           | SING'S NEW CENTRELINE                      | PROPOSED WIDENING          |
|                  | ENTRELINE                                     |                                            |                            |
|                  |                                               |                                            |                            |
|                  |                                               |                                            |                            |
|                  |                                               |                                            |                            |
|                  |                                               |                                            |                            |
|                  |                                               |                                            |                            |
|                  |                                               |                                            |                            |
|                  | PERTY BOUNDARY                                |                                            |                            |
| EXIS             | STING FOOTPATH                                |                                            |                            |
|                  |                                               |                                            | CLEARANCE<br>4.0m MINIMUM. |
| Г <sup>—В,</sup> | ACK OF EXISTING KERB                          | PROPOSED<br>VEHICLE<br>CROSSING            | 4.0m MINIMUM.              |
|                  |                                               |                                            |                            |
| •                |                                               |                                            |                            |
| L                | IP OF EXISTING KERB                           | Existing speed                             |                            |
| R0/              | AD_CENTRELINE                                 |                                            | ··─·· <b>Þ</b>             |
|                  |                                               |                                            |                            |
|                  |                                               |                                            |                            |
|                  | <u>NOTES:</u><br>1. PRPOSED DRIVEWAYS ADJACEN | T TO ANY OTHER TRAFFIC MANAGEMEN           | IT DEVICES                 |
|                  | WILL BE SUBJECT TO TURNING                    | MOVEMENT REQUIREMENTS                      |                            |
|                  |                                               |                                            |                            |
|                  |                                               |                                            |                            |
|                  |                                               |                                            |                            |
|                  |                                               |                                            |                            |
|                  |                                               | I                                          |                            |
|                  | GREATER                                       | DANDENONG                                  | LAST UPDATED – SEPTE       |
|                  | <b>V</b>                                      | DANDENONG                                  | LAST UPDATED – SEPTE       |
|                  | VEHICLE                                       | DANDENONG<br>CROSSINGS<br>S – WIDENING AND | LAST UPDATED – SEPTE       |