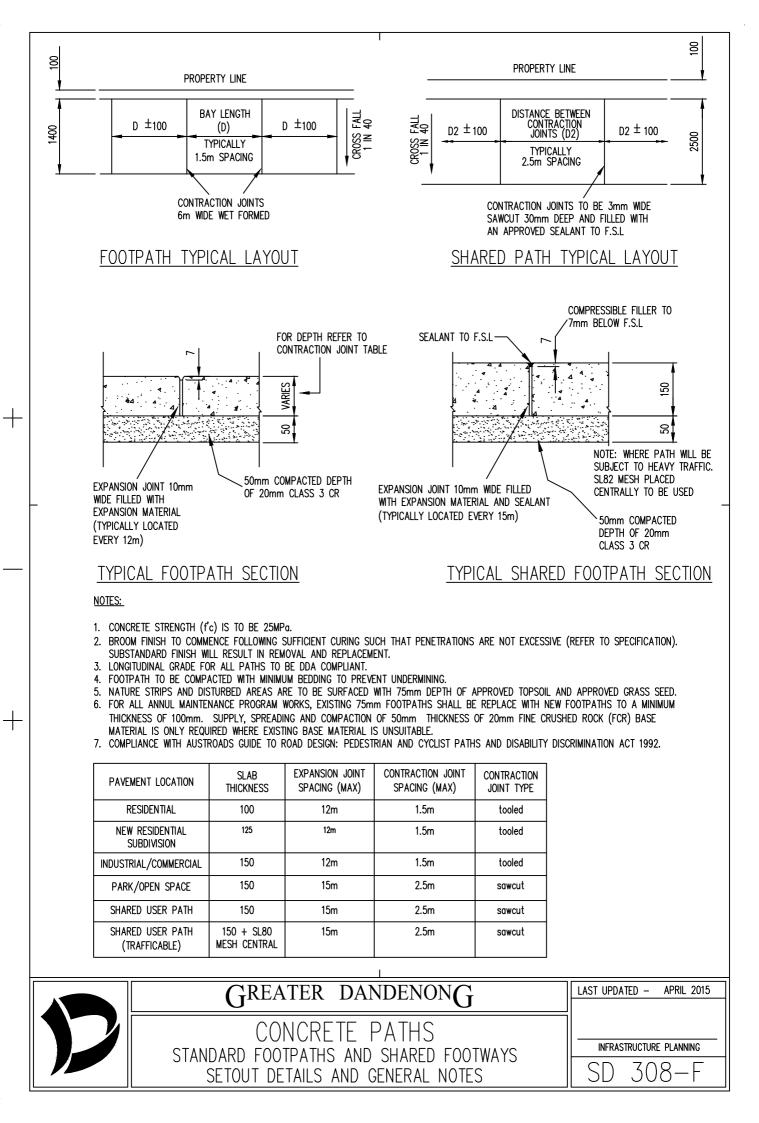

+











|                  |                                               | 4.5m                                       | n MAX.                     |
|------------------|-----------------------------------------------|--------------------------------------------|----------------------------|
|                  |                                               | -<br>3m STI                                |                            |
|                  | PERTY BOUNDARY                                | -                                          |                            |
|                  | STING FOOTPATH                                |                                            |                            |
|                  |                                               |