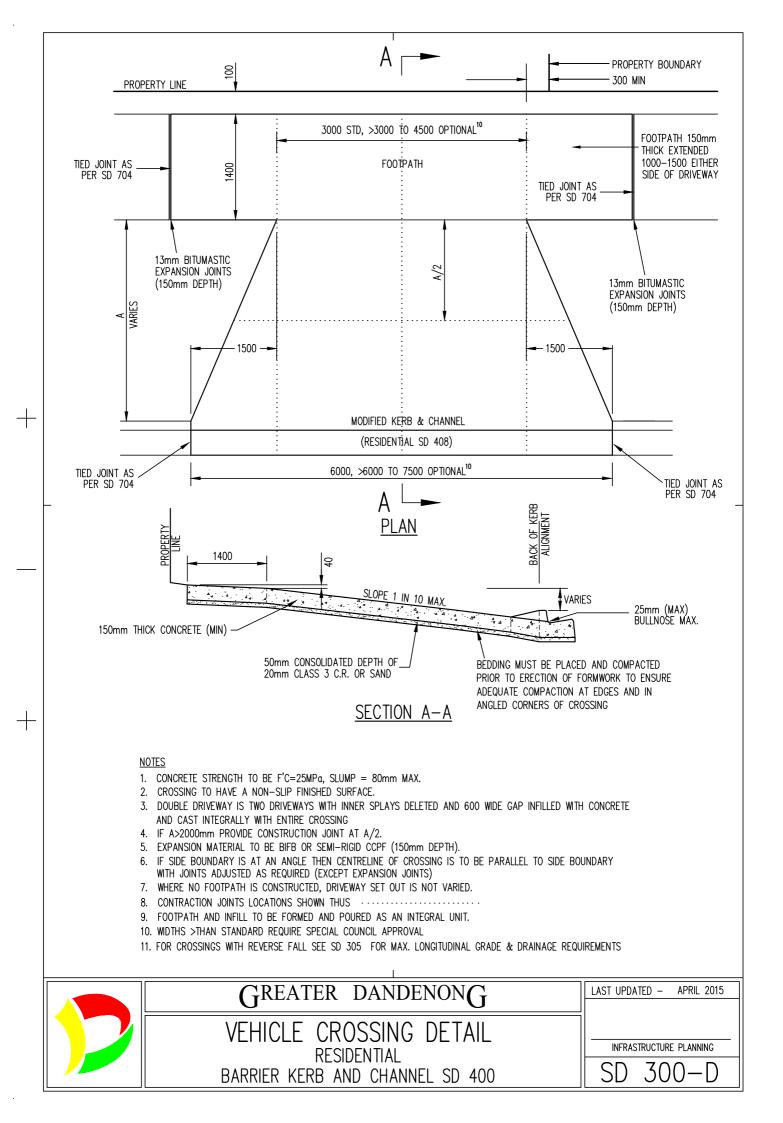

+

|                  |                                               | 4.5m                                       | n MAX.                     |
|------------------|-----------------------------------------------|--------------------------------------------|----------------------------|
|                  |                                               | -<br>3m STI                                |                            |
|                  | PERTY BOUNDARY                                | -                                          |                            |
|                  | STING FOOTPATH                                |                                            |                            |
|                  |                                               |                                            |                            |
| —                | ACK OF EXISTING KERB                          | / EXISTING<br>VEHICLE                      |                            |
|                  |                                               |                                            | G                          |
|                  |                                               |                                            |                            |
|                  | IP OF EXISTING KERB                           | SING'S NEW CENTRELINE                      | PROPOSED WIDENING          |
|                  | ENTRELINE                                     |                                            |                            |
|                  |                                               |                                            |                            |
|                  |                                               |                                            |                            |
|                  |                                               |                                            |                            |
|                  |                                               |                                            |                            |
|                  |                                               |                                            |                            |
|                  |                                               |                                            |                            |
|                  | PERTY BOUNDARY                                |                                            |                            |
| EXIS             | STING FOOTPATH                                |                                            |                            |
|                  |                                               |                                            | CLEARANCE<br>4.0m MINIMUM. |
| Г <sup>—В,</sup> | ACK OF EXISTING KERB                          | PROPOSED<br>VEHICLE<br>CROSSING            | 4.0m MINIMUM.              |
|                  |                                               |                                            |                            |
| •                |                                               |                                            |                            |
| L                | IP OF EXISTING KERB                           | Existing speed                             |                            |
| R0/              | AD_CENTRELINE                                 |                                            | ··─·· <b>Þ</b>             |
|                  |                                               |                                            |                            |
|                  |                                               |                                            |                            |
|                  | <u>NOTES:</u><br>1. PRPOSED DRIVEWAYS ADJACEN | T TO ANY OTHER TRAFFIC MANAGEMEN           | IT DEVICES                 |
|                  | WILL BE SUBJECT TO TURNING                    | MOVEMENT REQUIREMENTS                      |                            |
|                  |                                               |                                            |                            |
|                  |                                               |                                            |                            |
|                  |                                               |                                            |                            |
|                  |                                               |                                            |                            |
|                  |                                               | I                                          |                            |
|                  | GREATER                                       | DANDENONG                                  | LAST UPDATED – SEPTE       |
|                  | <b>V</b>                                      | DANDENONG                                  | LAST UPDATED – SEPTE       |
|                  | VEHICLE                                       | DANDENONG<br>CROSSINGS<br>S – WIDENING AND | LAST UPDATED – SEPTE       |