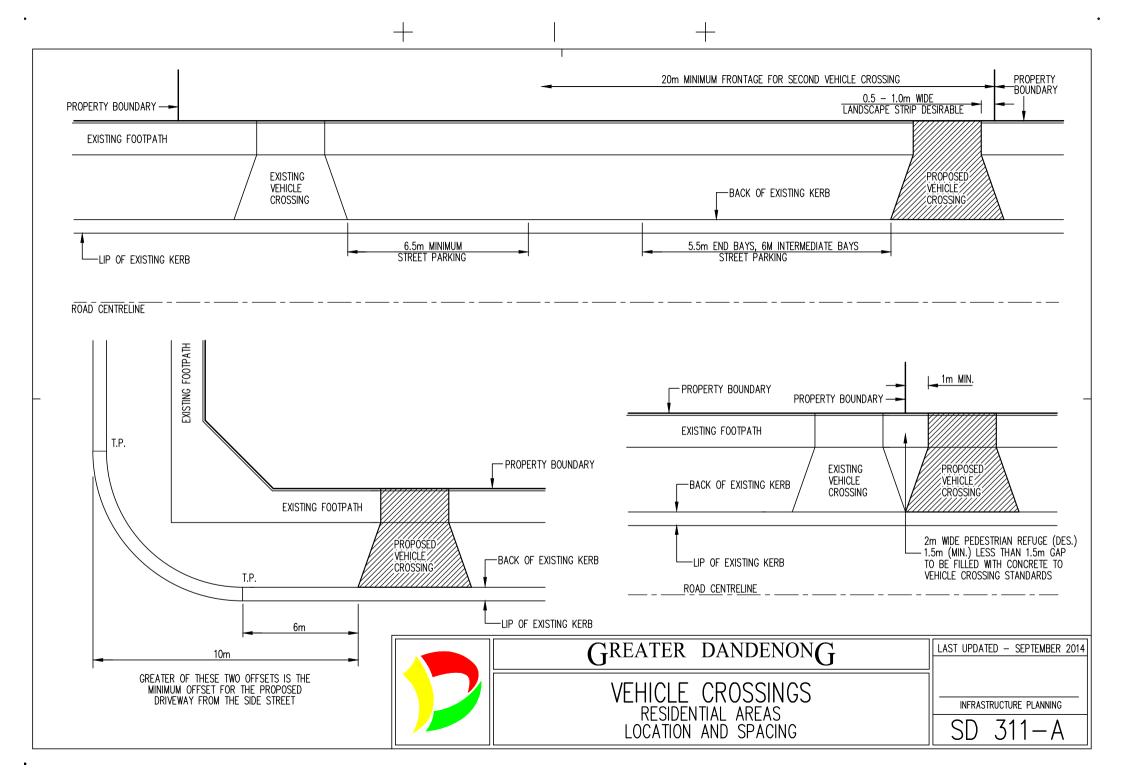

+

|                  |                                               | 4.5m                                       | n MAX.                     |
|------------------|-----------------------------------------------|--------------------------------------------|----------------------------|
|                  |                                               | -<br>3m STI                                |                            |
|                  | PERTY BOUNDARY                                | -                                          |                            |
|                  | STING FOOTPATH                                |                                            |                            |
|                  |                                               |                                            |                            |
| —                | ACK OF EXISTING KERB                          | / EXISTING<br>VEHICLE                      |                            |
|                  |                                               |                                            | G                          |
|                  |                                               |                                            |                            |
|                  | IP OF EXISTING KERB                           | SING'S NEW CENTRELINE                      | PROPOSED WIDENING          |
|                  | ENTRELINE                                     |                                            |                            |
|                  |                                               |                                            |                            |
|                  |                                               |                                            |                            |
|                  |                                               |                                            |                            |
|                  |                                               |                                            |                            |
|                  |                                               |                                            |                            |
|                  |                                               |                                            |                            |
|                  | PERTY BOUNDARY                                |                                            |                            |
| EXIS             | STING FOOTPATH                                |                                            |                            |
|                  |                                               |                                            | CLEARANCE<br>4.0m MINIMUM. |
| Г <sup>—В,</sup> | ACK OF EXISTING KERB                          | PROPOSED<br>VEHICLE<br>CROSSING            | 4.0m MINIMUM.              |
|                  |                                               |                                            |                            |
| •                |                                               |                                            |                            |
| L                | IP OF EXISTING KERB                           | Existing speed                             |                            |
| R0/              | AD_CENTRELINE                                 |                                            | ··─·· <b>Þ</b>             |
|                  |                                               |                                            |                            |
|                  |                                               |                                            |                            |
|                  | <u>NOTES:</u><br>1. PRPOSED DRIVEWAYS ADJACEN | T TO ANY OTHER TRAFFIC MANAGEMEN           | IT DEVICES                 |
|                  | WILL BE SUBJECT TO TURNING                    | MOVEMENT REQUIREMENTS                      |                            |
|                  |                                               |                                            |                            |
|                  |                                               |                                            |                            |
|                  |                                               |                                            |                            |
|                  |                                               |                                            |                            |
|                  |                                               | I                                          |                            |
|                  | GREATER                                       | DANDENONG                                  | LAST UPDATED – SEPTE       |
|                  | <b>V</b>                                      | DANDENONG                                  | LAST UPDATED – SEPTE       |
|                  | VEHICLE                                       | DANDENONG<br>CROSSINGS<br>S – WIDENING AND | LAST UPDATED – SEPTE       |