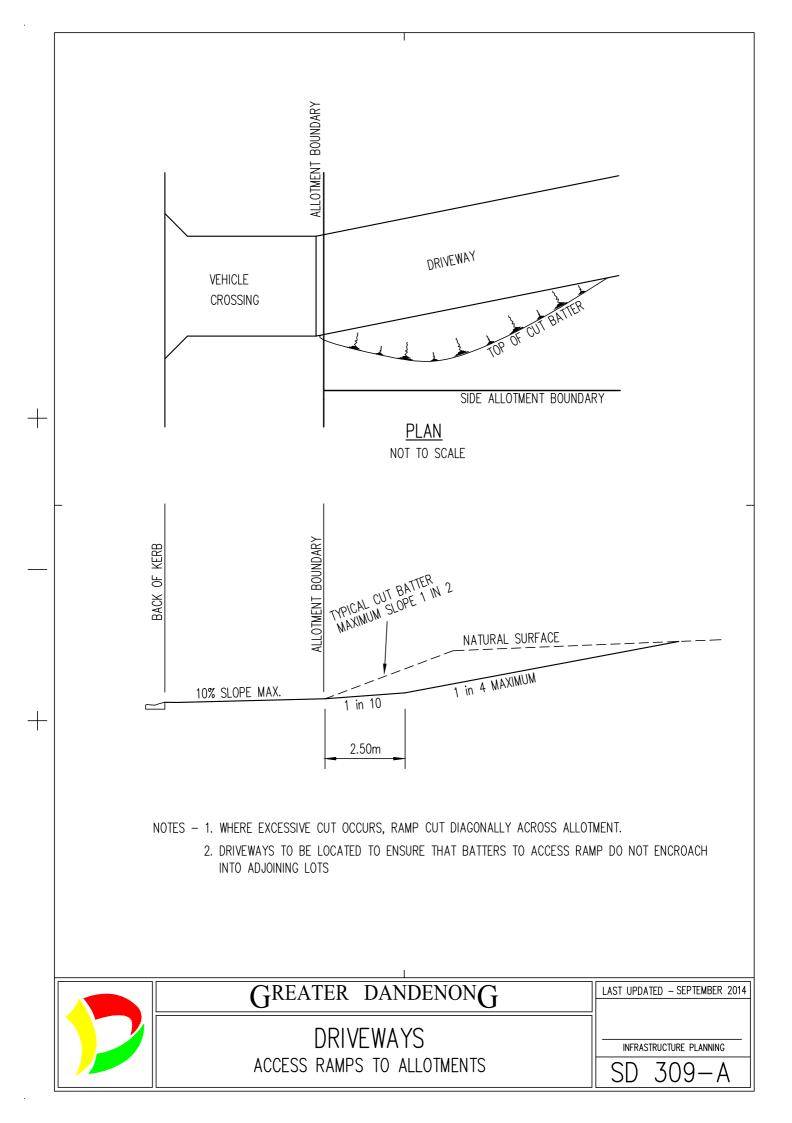

+











|                  |                                               | 4.5m                                       | n MAX.                     |
|------------------|-----------------------------------------------|--------------------------------------------|----------------------------|
|                  |                                               | -<br>3m STI                                |                            |
|                  | PERTY BOUNDARY                                | -                                          |                            |
|                  | STING FOOTPATH                                |                                            |                            |
|                  |                                               |