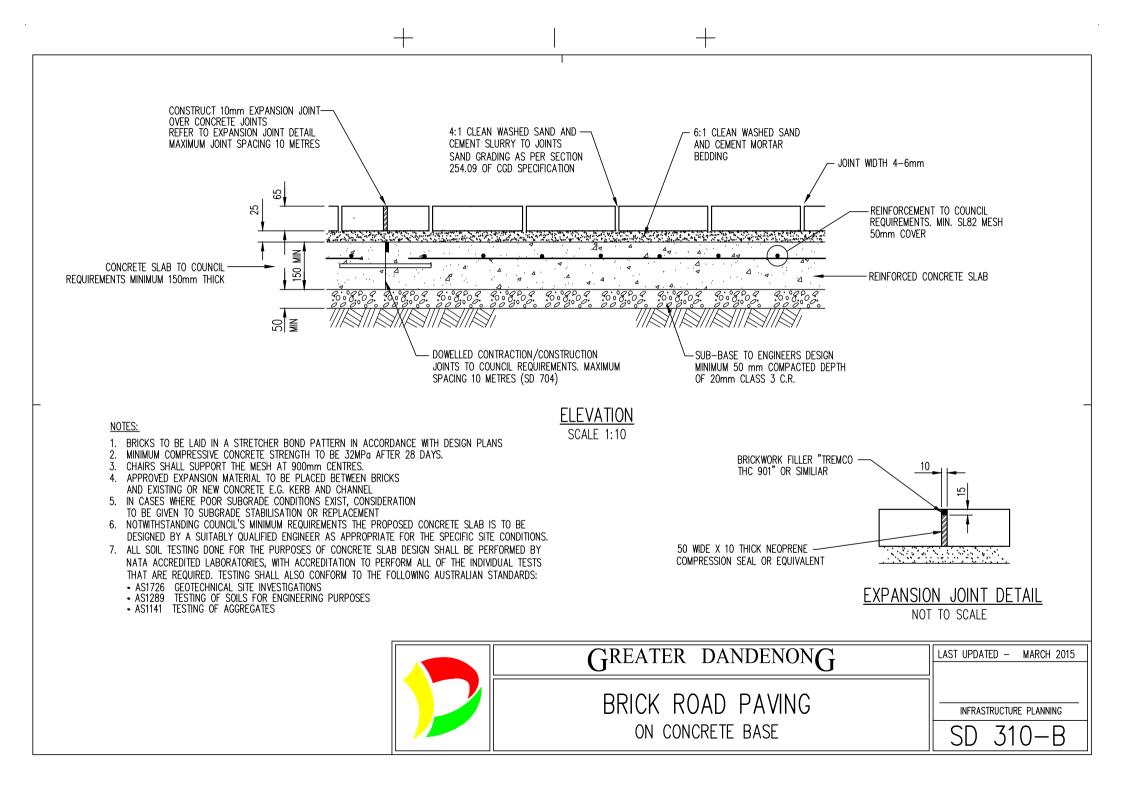

+











|                  |                                               | 4.5m                                       | n MAX.                     |
|------------------|-----------------------------------------------|--------------------------------------------|----------------------------|
|                  |                                               | -<br>3m STI                                |                            |
|                  | PERTY BOUNDARY                                | -                                          |                            |
|                  | STING FOOTPATH                                |                                            |                            |
|                  |                                               |