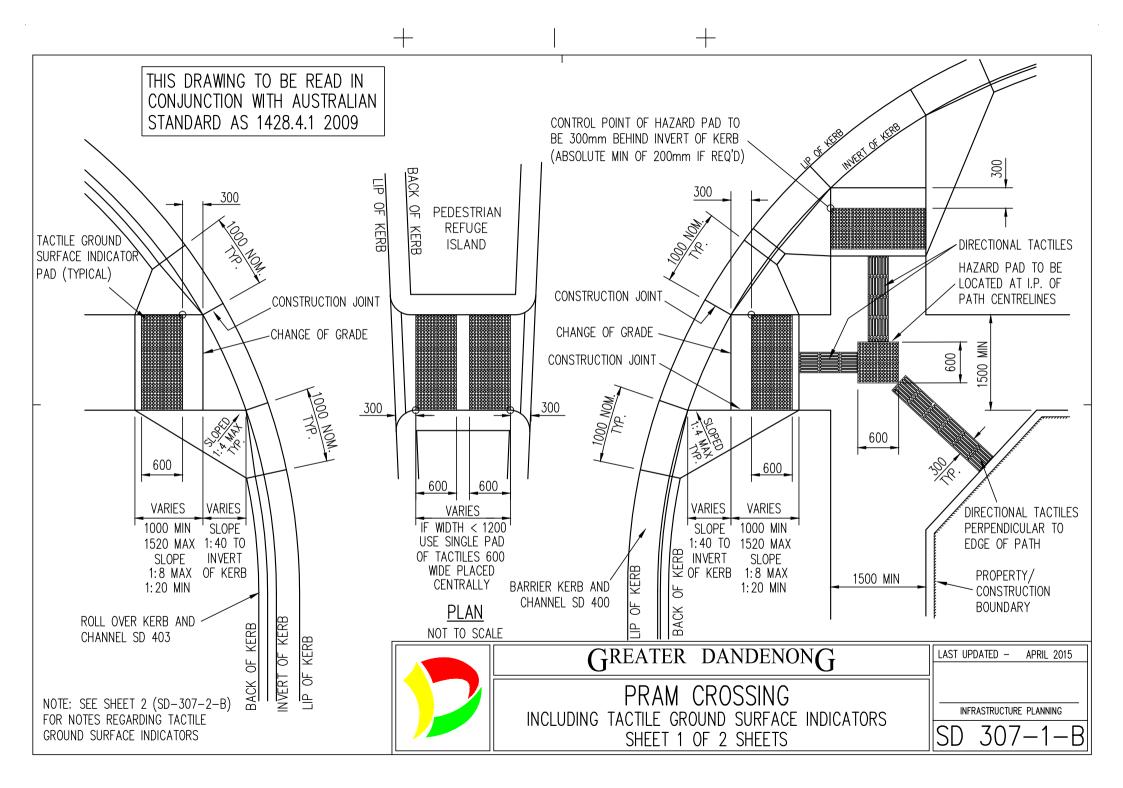

+

|                  |                                               | 4.5m                                       | n MAX.                     |
|------------------|-----------------------------------------------|--------------------------------------------|----------------------------|
|                  |                                               | -<br>3m STI                                |                            |
|                  | PERTY BOUNDARY                                | -                                          |                            |
|                  | STING FOOTPATH                                |                                            |                            |
|                  |                                               |                                            |                            |
| —                | ACK OF EXISTING KERB                          | / EXISTING<br>VEHICLE                      |                            |
|                  |                                               |                                            | G                          |
|                  |                                               |                                            |                            |
|                  | IP OF EXISTING KERB                           | SING'S NEW CENTRELINE                      | PROPOSED WIDENING          |
|                  | ENTRELINE                                     |                                            |                            |
|                  |                                               |                                            |                            |
|                  |                                               |                                            |                            |
|                  |                                               |                                            |                            |
|                  |                                               |                                            |                            |
|                  |                                               |                                            |                            |
|                  |                                               |                                            |                            |
|                  | PERTY BOUNDARY                                |                                            |                            |
| EXIS             | STING FOOTPATH                                |                                            |                            |
|                  |                                               |                                            | CLEARANCE<br>4.0m MINIMUM. |
| Г <sup>—В,</sup> | ACK OF EXISTING KERB                          | PROPOSED<br>VEHICLE<br>CROSSING            | 4.0m MINIMUM.              |
|                  |                                               |                                            |                            |
| •                |                                               |                                            |                            |
| L                | IP OF EXISTING KERB                           | Existing speed                             |                            |
| R0/              | AD_CENTRELINE                                 |                                            | ··─·· <b>Þ</b>             |
|                  |                                               |                                            |                            |
|                  |                                               |                                            |                            |
|                  | <u>NOTES:</u><br>1. PRPOSED DRIVEWAYS ADJACEN | T TO ANY OTHER TRAFFIC MANAGEMEN           | IT DEVICES                 |
|                  | WILL BE SUBJECT TO TURNING                    | MOVEMENT REQUIREMENTS                      |                            |
|                  |                                               |                                            |                            |
|                  |                                               |                                            |                            |
|                  |                                               |                                            |                            |
|                  |                                               |                                            |                            |
|                  |                                               | I                                          |                            |
|                  | GREATER                                       | DANDENONG                                  | LAST UPDATED – SEPTE       |
|                  | <b>V</b>                                      | DANDENONG                                  | LAST UPDATED – SEPTE       |
|                  | VEHICLE                                       | DANDENONG<br>CROSSINGS<br>S – WIDENING AND | LAST UPDATED – SEPTE       |