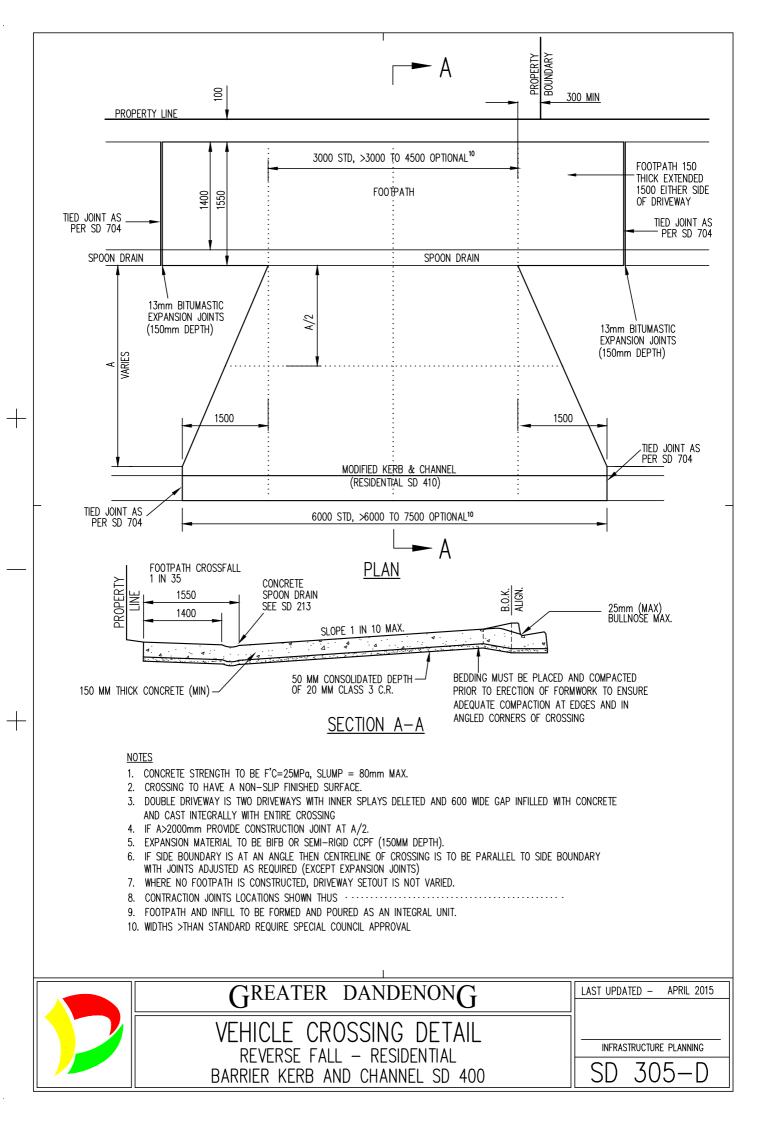

+

|                  |                                               | 4.5m                                       | n MAX.                     |
|------------------|-----------------------------------------------|--------------------------------------------|----------------------------|
|                  |                                               | -<br>3m STI                                |                            |
|                  | PERTY BOUNDARY                                | -                                          |                            |
|                  | STING FOOTPATH                                |                                            |                            |
|                  |                                               |                                            |                            |
| —                | ACK OF EXISTING KERB                          | / EXISTING<br>VEHICLE                      |                            |
|                  |                                               |                                            | G                          |
|                  |                                               |                                            |                            |
|                  | IP OF EXISTING KERB                           | SING'S NEW CENTRELINE                      | PROPOSED WIDENING          |
|                  | ENTRELINE                                     |                                            |                            |
|                  |                                               |                                            |                            |
|                  |                                               |                                            |                            |
|                  |                                               |                                            |                            |
|                  |                                               |                                            |                            |
|                  |                                               |                                            |                            |
|                  |                                               |                                            |                            |
|                  | PERTY BOUNDARY                                |                                            |                            |
| EXIS             | STING FOOTPATH                                |                                            |                            |
|                  |                                               |                                            | CLEARANCE<br>4.0m MINIMUM. |
| Г <sup>—В,</sup> | ACK OF EXISTING KERB                          | PROPOSED<br>VEHICLE<br>CROSSING            | 4.0m MINIMUM.              |
|                  |                                               |                                            |                            |
| •                |                                               |                                            |                            |
| L                | IP OF EXISTING KERB                           | Existing speed                             |                            |
| R0/              | AD_CENTRELINE                                 |                                            | ··─·· <b>Þ</b>             |
|                  |                                               |                                            |                            |
|                  |                                               |                                            |                            |
|                  | <u>NOTES:</u><br>1. PRPOSED DRIVEWAYS ADJACEN | T TO ANY OTHER TRAFFIC MANAGEMEN           | IT DEVICES                 |
|                  | WILL BE SUBJECT TO TURNING                    | MOVEMENT REQUIREMENTS                      |                            |
|                  |                                               |                                            |                            |
|                  |                                               |                                            |                            |
|                  |                                               |                                            |                            |
|                  |                                               |                                            |                            |
|                  |                                               | I                                          |                            |
|                  | GREATER                                       | DANDENONG                                  | LAST UPDATED – SEPTE       |
|                  | <b>V</b>                                      | DANDENONG                                  | LAST UPDATED – SEPTE       |
|                  | VEHICLE                                       | DANDENONG<br>CROSSINGS<br>S – WIDENING AND | LAST UPDATED – SEPTE       |