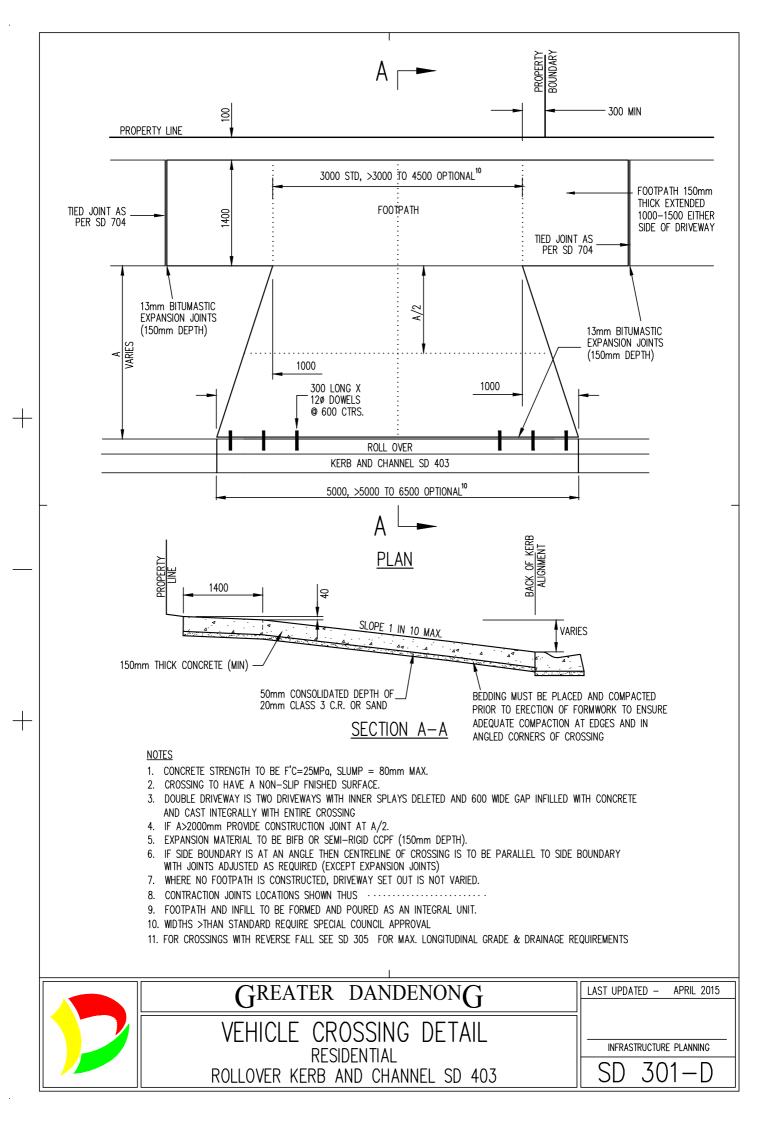

+

|                  |                                               | 4.5m                                       | n MAX.                     |
|------------------|-----------------------------------------------|--------------------------------------------|----------------------------|
|                  |                                               | -<br>3m STI                                |                            |
|                  | PERTY BOUNDARY                                | -                                          |                            |
|                  | STING FOOTPATH                                |                                            |                            |
|                  |                                               |                                            |                            |
| —                | ACK OF EXISTING KERB                          | / EXISTING<br>VEHICLE                      |                            |
|                  |                                               |                                            | G                          |
|                  |                                               |                                            |                            |
|                  | IP OF EXISTING KERB                           | SING'S NEW CENTRELINE                      | PROPOSED WIDENING          |
|                  | ENTRELINE                                     |                                            |                            |
|                  |                                               |                                            |                            |
|                  |                                               |                                            |                            |
|                  |                                               |                                            |                            |
|                  |                                               |                                            |                            |
|                  |                                               |                                            |                            |
|                  |                                               |                                            |                            |
|                  | PERTY BOUNDARY                                |                                            |                            |
| EXIS             | STING FOOTPATH                                |                                            |                            |
|                  |                                               |                                            | CLEARANCE<br>4.0m MINIMUM. |
| Г <sup>—В,</sup> | ACK OF EXISTING KERB                          | PROPOSED<br>VEHICLE<br>CROSSING            | 4.0m MINIMUM.              |
|                  |                                               |                                            |                            |
| •                |                                               |                                            |                            |
| L                | IP OF EXISTING KERB                           | Existing speed                             |                            |
| R0/              | AD_CENTRELINE                                 |                                            | ··─·· <b>Þ</b>             |
|                  |                                               |                                            |                            |
|                  |                                               |                                            |                            |
|                  | <u>NOTES:</u><br>1. PRPOSED DRIVEWAYS ADJACEN | T TO ANY OTHER TRAFFIC MANAGEMEN           | IT DEVICES                 |
|                  | WILL BE SUBJECT TO TURNING                    | MOVEMENT REQUIREMENTS                      |                            |
|                  |                                               |                                            |                            |
|                  |                                               |                                            |                            |
|                  |                                               |                                            |                            |
|                  |                                               |                                            |                            |
|                  |                                               | I                                          |                            |
|                  | GREATER                                       | DANDENONG                                  | LAST UPDATED – SEPTE       |
|                  | <b>V</b>                                      | DANDENONG                                  | LAST UPDATED – SEPTE       |
|                  | VEHICLE                                       | DANDENONG<br>CROSSINGS<br>S – WIDENING AND | LAST UPDATED – SEPTE       |