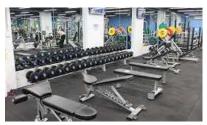

#### Warm Water Pool Hall

- Two warm water pools allowing for simultaneous programmed and casual use
- Six times more warm water than the Oasis warm water pool
- Operable wall to provide privacy to Warm Water Pool 1 when required (for women's only class etc.)
- Large spa
- Pools accessible via ramp, hoists and pool pods
- Sauna and steam room

ARTISTS IMPRESSION

Dandenong Wellbeing Centre 5