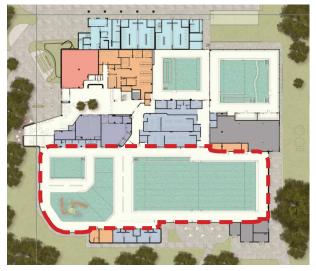

#### Main Pool Hall

- 50m 8 lane pool with ramp access and moveable swim wall to allow for 50m use, 25m use, or half 50m and half 25m use (as shown)
- Learn to swim pool
- Leisure pool with water play

ARTISTS IMPRESSION