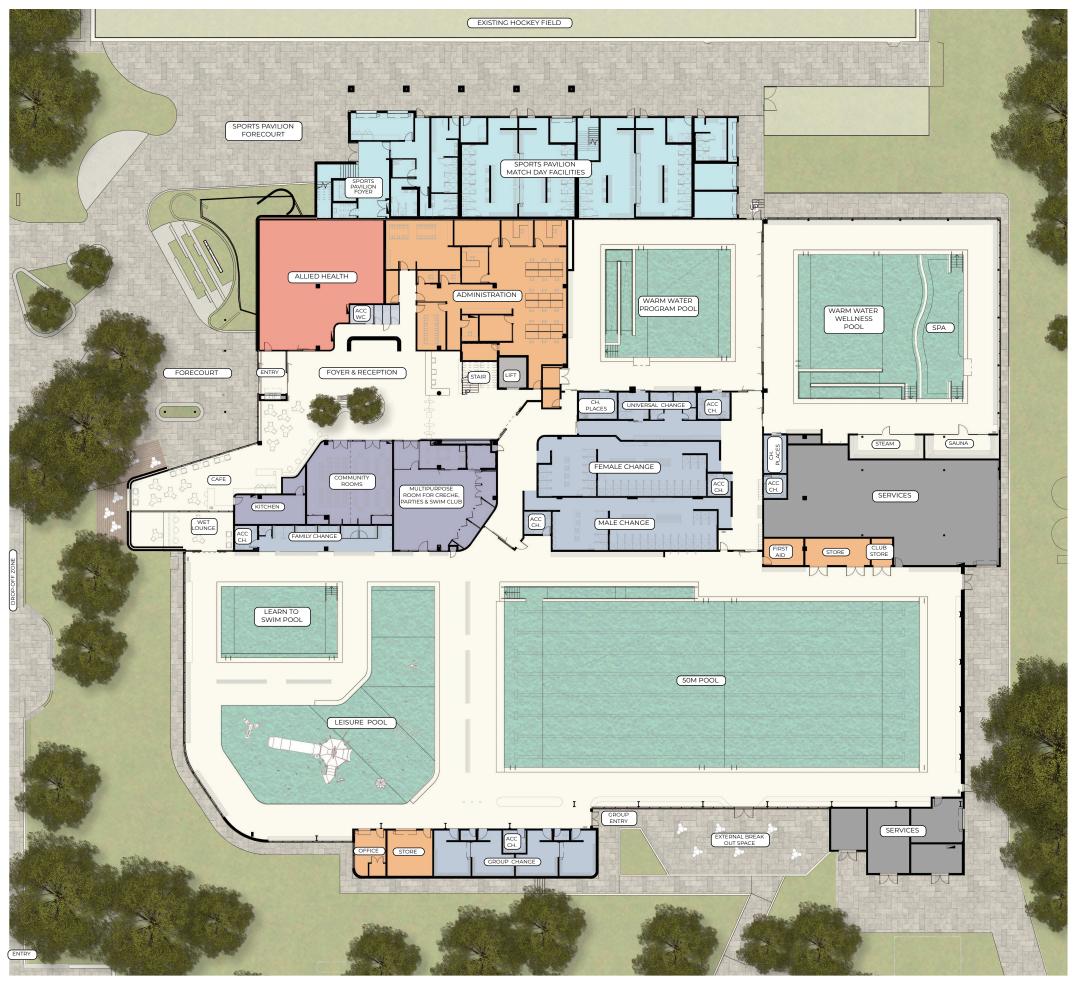

#### Warm Water Pool Hall

- Two warm water pools allowing for simultaneous programmed and casual use
- Six times more warm water than the Oasis warm water pool
- Operable wall to provide privacy to Warm Water Pool 1 when required (for women's only class etc.)
- Large spa
- Pools accessible via ramp, hoists and pool pods
- Sauna and steam room