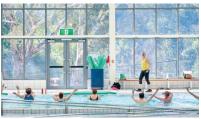

#### Warm Water Pool Hall

- Two warm water pools allowing for simultaneous programmed and casual use
- Six times more warm water than the Oasis warm water pool
- Operable wall to provide privacy to Warm Water Pool 1 when required (for women's only class etc.)
- Large spa
- Pools accessible via ramp, hoists and pool pods
- Sauna and steam room