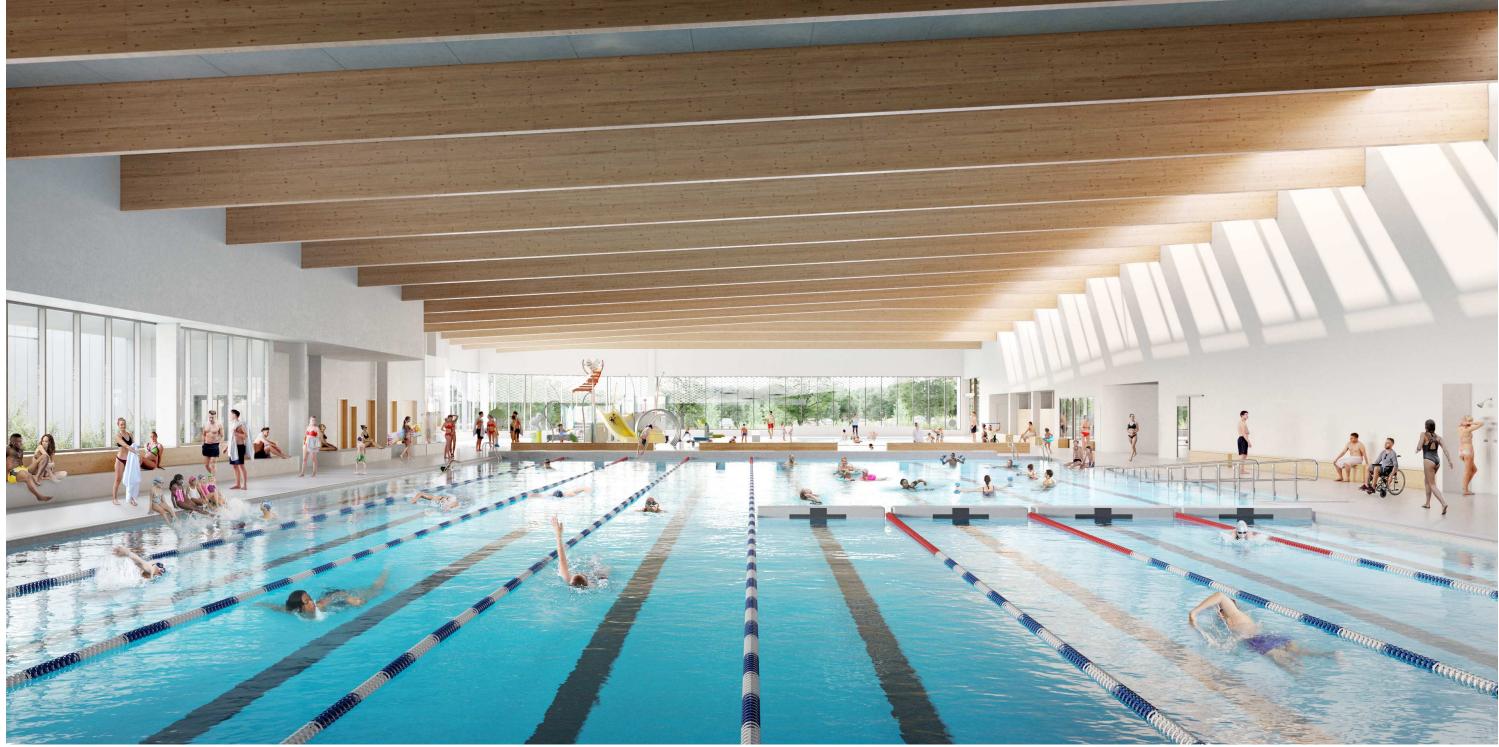

#### Main Pool Hall

- 50m 8 lane pool with ramp access and moveable swim wall to allow for 50m use, 25m use, or half 50m and half 25m use (as shown)
- Learn to swim pool
- Leisure pool with water play

ARTISTS IMPRESSION

ARTISTS IMPRESSION

Dandenong Wellbeing Centre 5