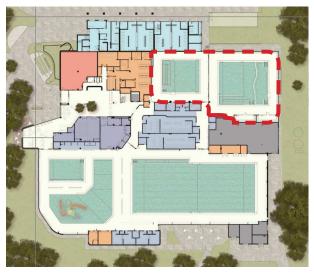

#### Warm Water Pool Hall

- Two warm water pools allowing for simultaneous programmed and casual use
- Six times more warm water than the Oasis warm water pool
- Operable wall to provide privacy to Warm Water Pool 1 when required (for women's only class etc.)
- Large spa
- Pools accessible via ramp, hoists and pool pods
- Sauna and steam room