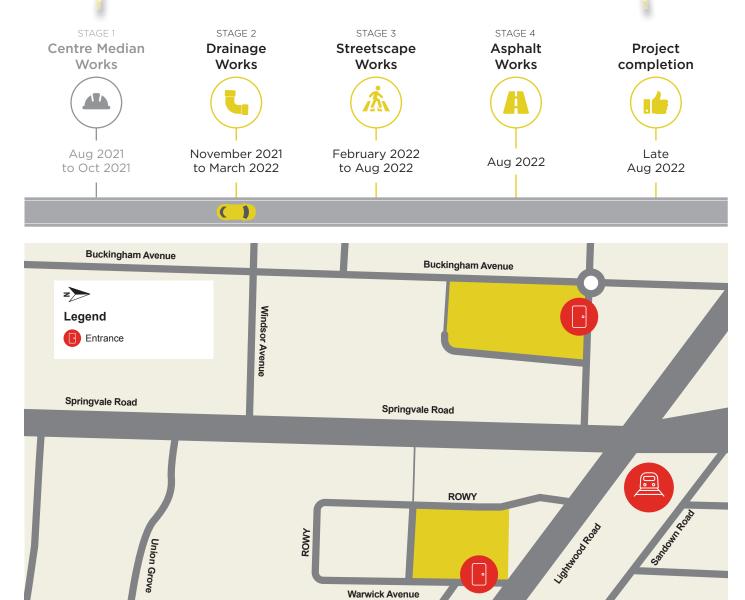

#### What we've done so far

Since our last update we have:

- Completed Stages 2 A, B, D and E of drainage works
- Started excavation of structural fill for the garden beds
- Completed the relocation of a gas main in stage 2D

#### **Parking**

Parking bays along Springvale Road will be temporarily unavailable to allow the project team to conduct the works safely.

Parking is available on the 'Number 8' Balmoral Avenue multi-deck carpark and in the Windsor Avenue car park.