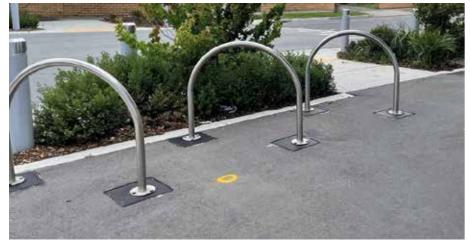

### RAILWAY PARADE, NOBLE PARK

STREETSCAPE UPGRADE: STAGE 2 02 SECTION

CONCRETE PAVING

ASPHALT PAVING

GROUND ART

BICYCLE RACKS

CONCRETE WALL WITH TIMBER SEATING