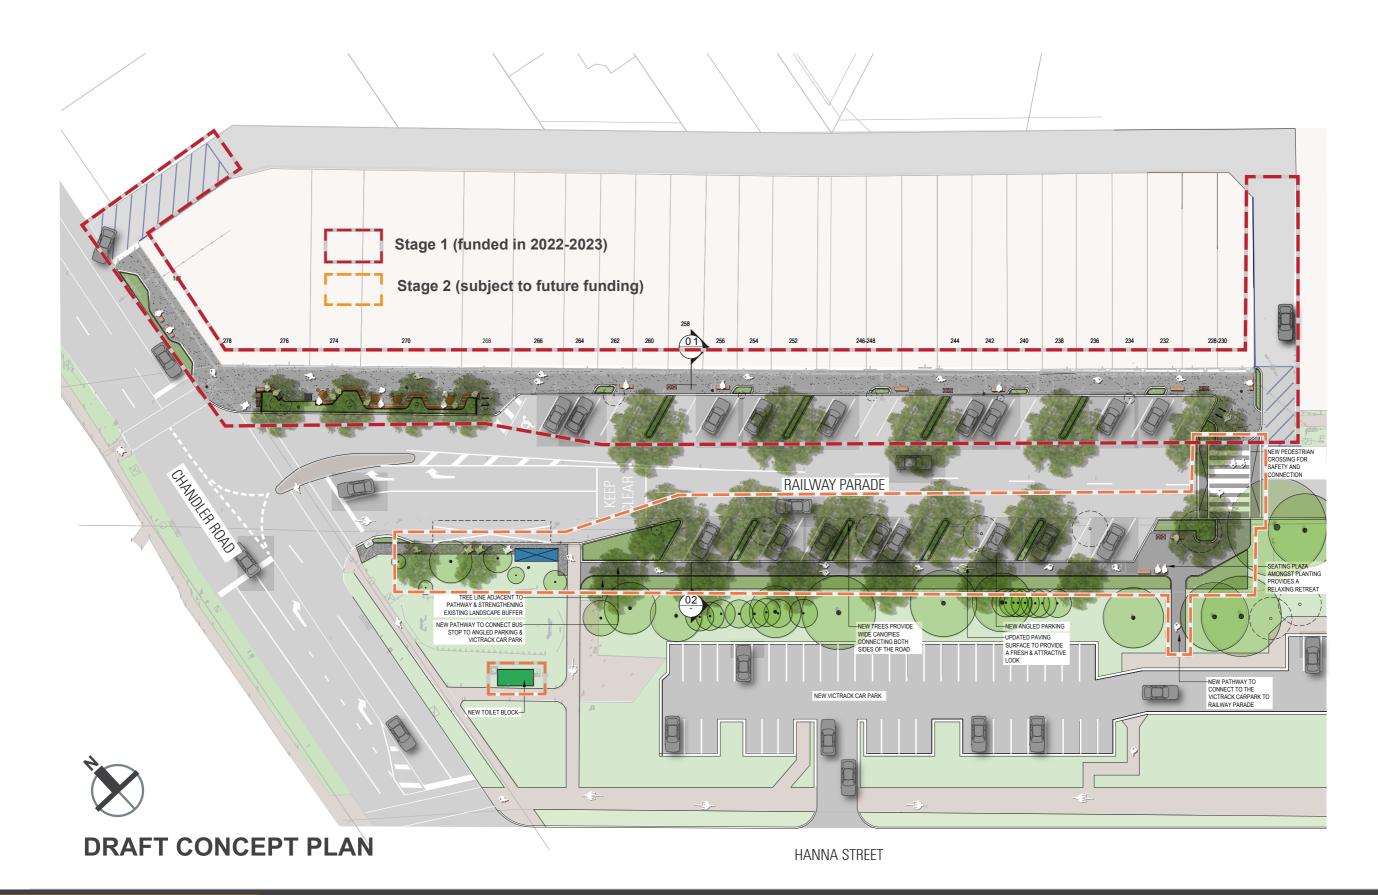

### **RAILWAY PARADE STREETSCAPE UPGRADE - STAGE 1**

### RAILWAY PARADE, NOBLE PARK

STREETSCAPE UPGRADE: STAGE 1 01 SECTION

**RAILWAY PARADE STREETSCAPE UPGRADE - STAGE 2** 

### RAILWAY PARADE, NOBLE PARK

STREETSCAPE UPGRADE: STAGE 2 02 SECTION

CONCRETE PAVING

ASPHALT PAVING

GROUND ART

BICYCLE RACKS

CONCRETE WALL WITH TIMBER SEATING