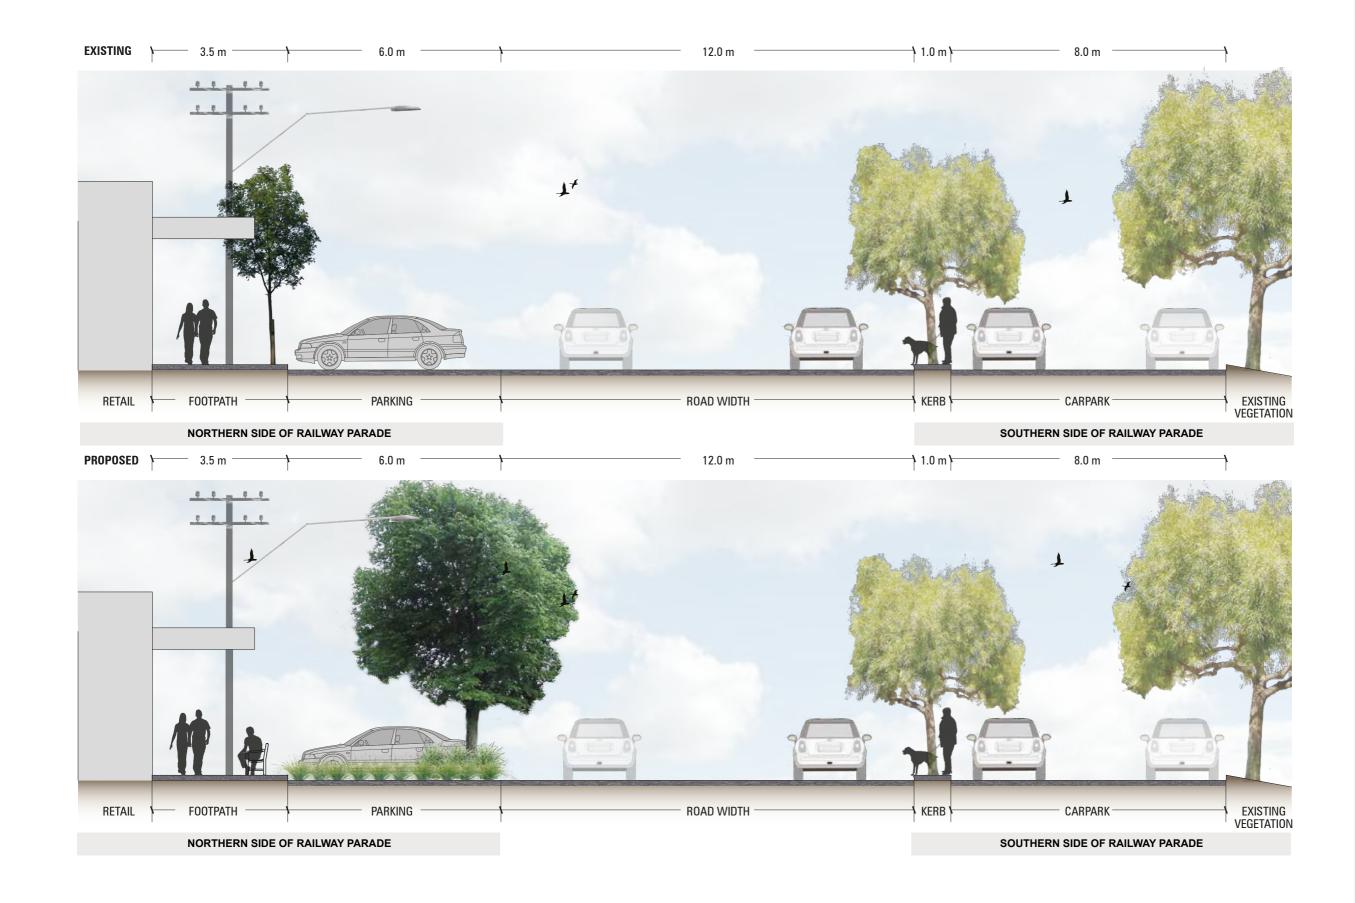

### RAILWAY PARADE, NOBLE PARK

STREETSCAPE UPGRADE: STAGE 1 01 SECTION

**RAILWAY PARADE STREETSCAPE UPGRADE - STAGE 2** 