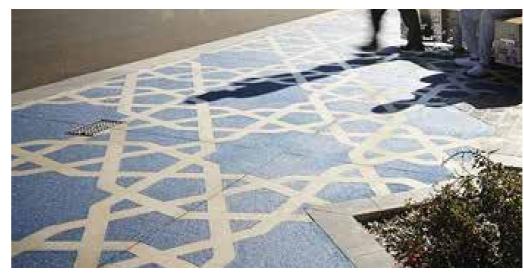

### RAILWAY PARADE, NOBLE PARK

STREETSCAPE UPGRADE: STAGE 2 02 SECTION

CONCRETE PAVING

ASPHALT PAVING

GROUND ART

BICYCLE RACKS

CONCRETE WALL WITH TIMBER SEATING