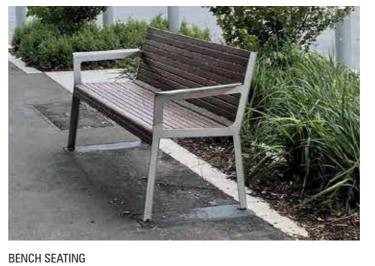

### RAILWAY PARADE, NOBLE PARK

STREETSCAPE UPGRADE: STAGE 2 02 SECTION

CONCRETE PAVING

ASPHALT PAVING

GROUND ART

BICYCLE RACKS

CONCRETE WALL WITH TIMBER SEATING