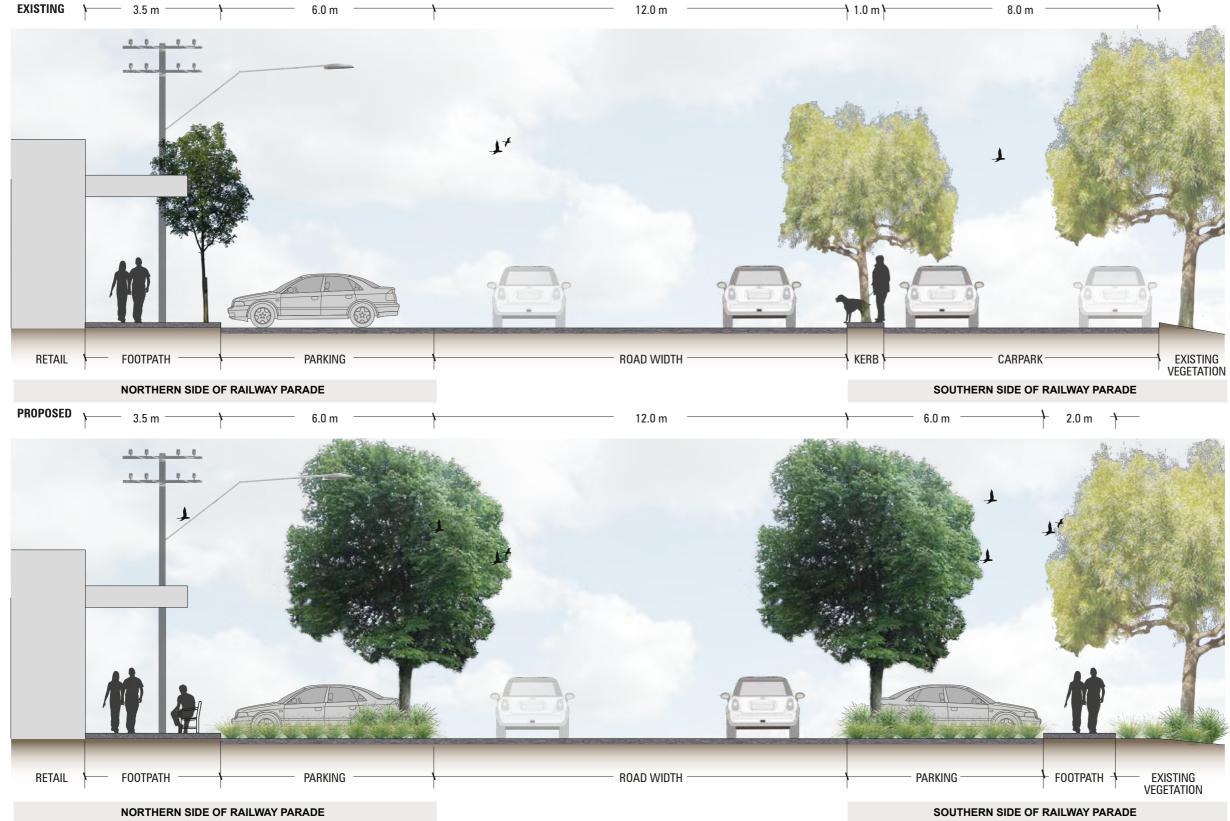

### RAILWAY PARADE, NOBLE PARK

STREETSCAPE UPGRADE: STAGE 2 02 SECTION

CONCRETE PAVING

ASPHALT PAVING

GROUND ART

BICYCLE RACKS

CONCRETE WALL WITH TIMBER SEATING