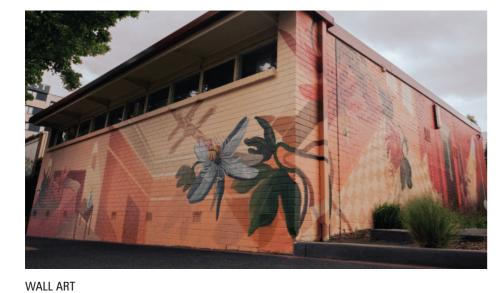

# RAILWAY PARADE STREETSCAPE UPGRADE

BUS SHELTER

BIN ENCLOSURE

### Railway Parade, Noble Park

STREETSCAPE UPGRADE:

MATERIALS & FINISHES

TOILET BLOCK

CA BROTUS GLAUCESCENS & WESTRINGIA

CARPROBROTUS GLAUCESCENS

**DIETES GRANDIFLORA** 

WESTRINGIA FRUTICOSA MUNDI