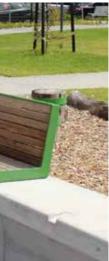

### RAILWAY PARADE, NOBLE PARK

STREETSCAPE UPGRADE: STAGE 2 02 SECTION

CONCRETE PAVING

ASPHALT PAVING

GROUND ART

BICYCLE RACKS

CONCRETE WALL WITH TIMBER SEATING

# RAILWAY PARADE STREETSCAPE UPGRADE

BUS SHELTER

BIN ENCLOSURE